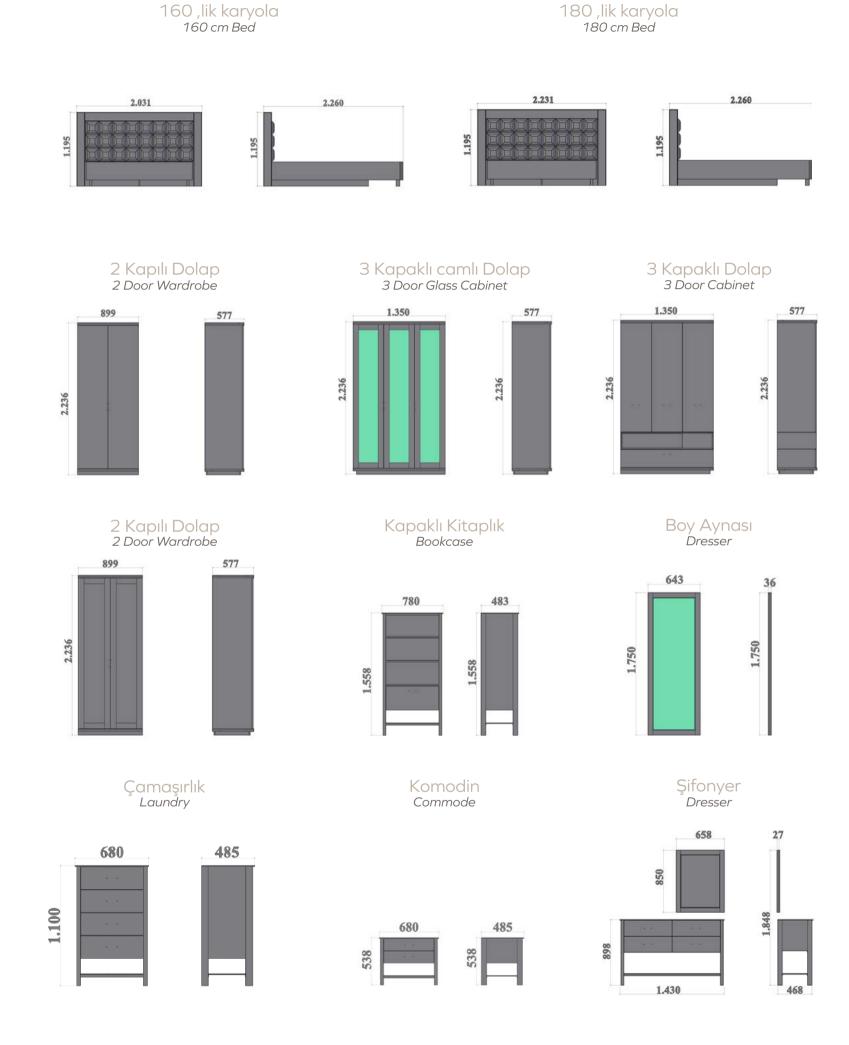

ical Drawings







#### Wooden modern elegant





Pleasurable beauty designed for your taste.

Bright structure and closet on the cover patterns home you elegance will add.







Bedrooms are one of the areas where we feel most comfortable, where we feel the best, even the most free. Add innovation to your bedroom and immerse yourself in a whole new world.



## Bedroom Technical Drawings







#### Large and extra storage areas.





Betis bedroom with inspiring beauty.

Living nature inside the house.







The decoration always follows the route of fashion. It surrounds our clothes colors , textures and patterns firstly and then ,our living spaces. This being he case, we should open the doors of our living spaces to colors and new forms...



### Betis Bedroom Technical Drawings



Because that's your style.





#### While you enjoy luxury in your sweet moment





Designs inspired by the new generation with a classic touch



Very well designed with a classic touch





#### Giving the house a new look

- Betis Tv Unit



The best design made with the best possible materials Because we support our brand image





## Diningroom TV Unit Technical Drawings



Cheer up the life with brillant ideas to taste modern and classic.















The harmony of modernity and wood to those who look for comfort and luxury...







## Bedroom Technical Drawings





You feel the warmth of the area with the splendid harmony of cream colour and wood.



#### A stylish look and grace fully thought details.





We offer all the comfort you will not find anywhere with its own u