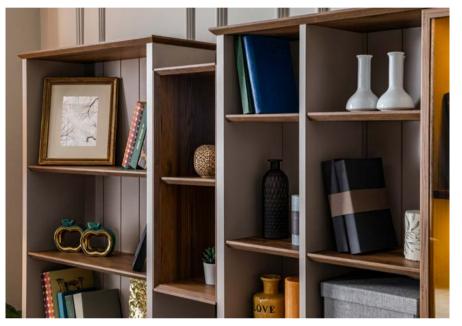

## Diningroom TV Unit Technical Drawings

Cheer up the life with brillant ideas to taste modern and classic.

The harmony of modernity and wood to those who look for comfort and luxury...

# Diningroom TV Unit Technical Drawings

Details with classical and nostalgic appearance.