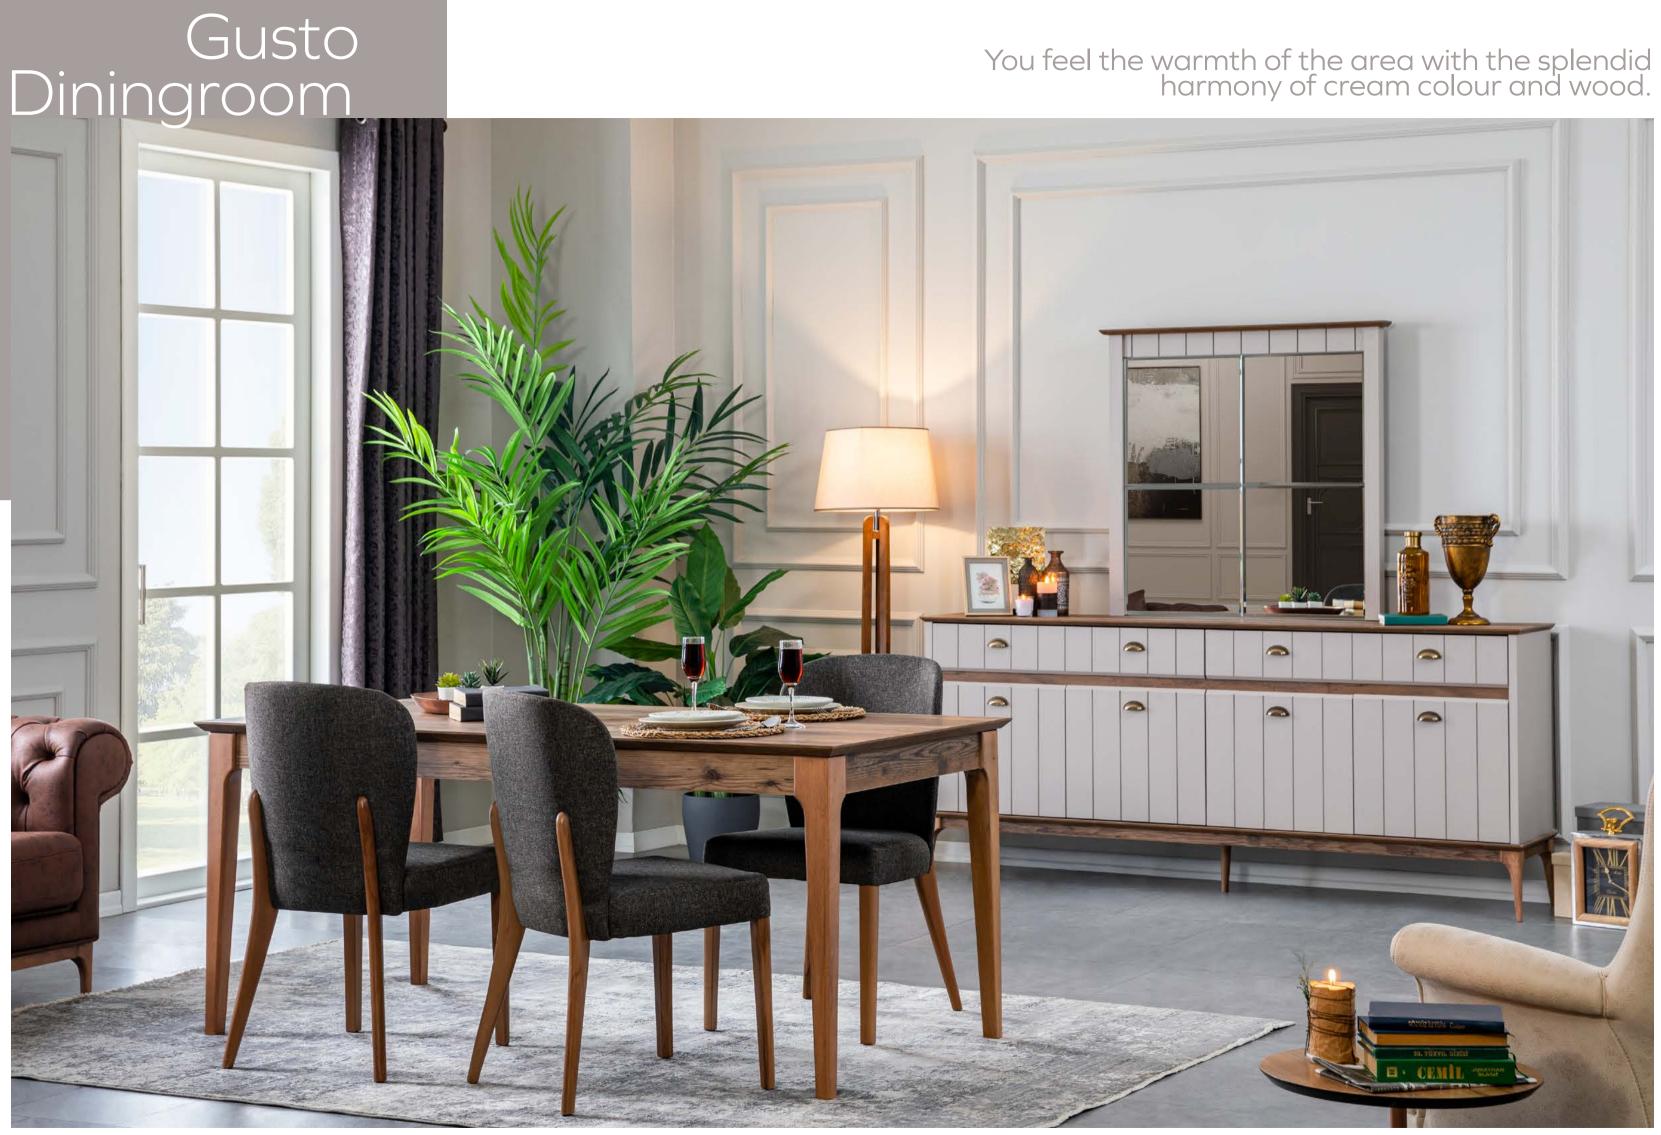

## Bedroom Technical Drawings

You feel the warmth of the area with the splendid harmony of cream colour and wood.

#### Your personality reflective detail.

A limpid beauty attractive details.

Despite years passit will be the only effect remaining.

Crown your home with a gusto dining room that combines modern and elegant lines with a stylish look.