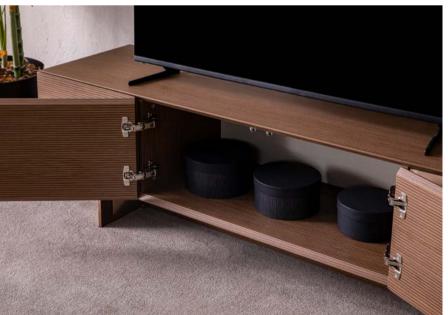

## Diningroom TV Unit Technical Drawings

Cheer up the life with brillant ideas to taste modern and classic.

The harmony of modernity and wood to those who look for comfort and luxury...