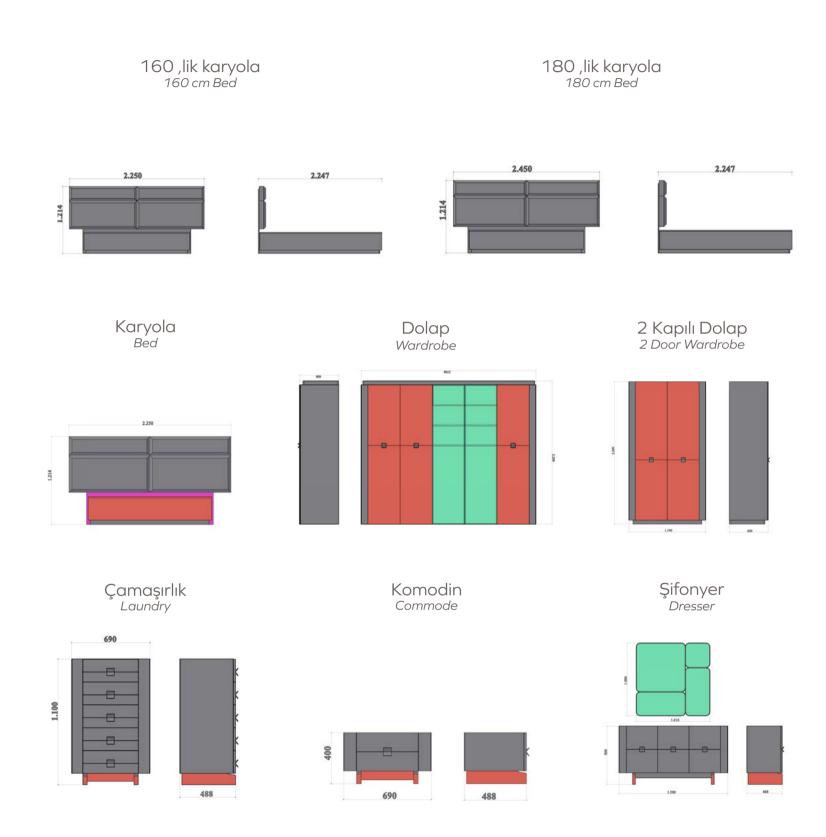

Naturaless blends comfort and aesthetics. Natural materials, timeless elegance accessoriess modest increases as assertive.



82 www.enmobi.com.tr —

## Modern form original appearance

## - Genova Tv Unit



A new design rises up from the center of minimal and modern... Adds elegancy to your house with the harmony of the wood and makes your life easier with practical functions.





# Diningroom Ty Unit Technical Drawings



Tv Ünite Tv Unit



Konsol Console

With add splender and elegance to your room.



## Design adding easthetic to living areas.







Life facilitating details and your life you inspire the day and every moment you invigorate.



Inspirre your imagination!

Original handle detail which provides easy grip





90 www.enmobi.com.tr —

## Bedroom Technical Drawings



Make room for everyone





## Strong and modern design.





The best place to eat

Here comes elegancy with the most impressive aspect of classic...





You can place your staff in order with inside of wardrobe will add elegance to your home.



96 www.enmobi.com.tr

## Special synthesis, modern design...

Torino Tv Unit



While it plays an important role in making the home feel warm and livable, it also brings simplicity and elegance together.









Orta Sehpa Coffe Table



Konsol Console



Details with classical and nostalgic appearance.



102 www.enmobi.com.tr

### Make room to relax





A truly exclusive design, to make your home the best beautiful living space.







The new form of the living art... Irrevocable functionality of modernity shaped by its vised lines.



10