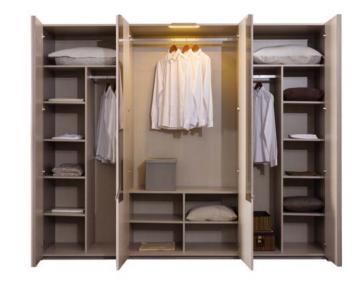

## Strong and modern design.

The best place to eat

Here comes elegancy with the most impressive aspect of classic...

You can place your staff in order with inside of wardrobe will add elegance to your home.