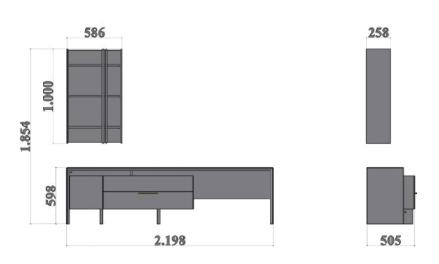

## Genova Bedroom Technical Drawings

Simple and elegant designs present minimal modern distinctive modules.