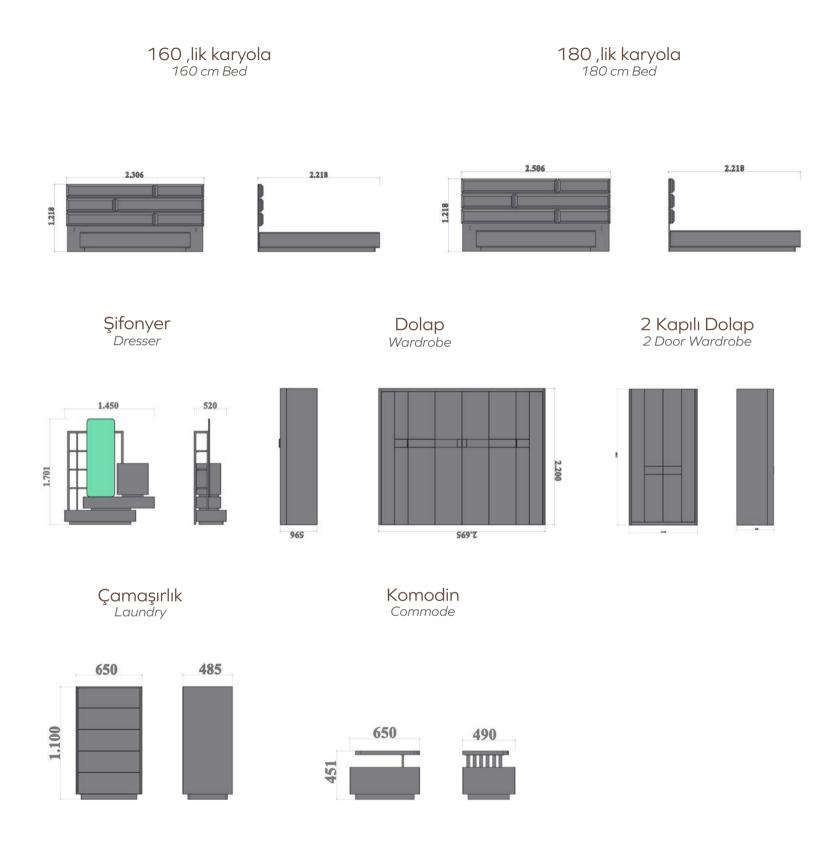

tylish look.



#### Dancing houses with the colors.

Color therapy you should bring the new energies given by the seasons and your aura that you desire to replenish to your living spaces and you should, use the power of colors.







# Diningroom TV Unit Technical Drawings



Orta Sehpa Coffe Table



Tv Ünite Tv Unit



We offer all the comfort you will not find anywhere with its own unique design.





74 www.enmobi.com.tr — 75

## A stunning elegance hiddin in simplicity.





## Find new inspiration in great comfort and style. Lines, geometric patterns, fine details, supplemental simplicity...







Naturaless blends comfort and aesthetics. Natural materials, timeless elegance accessoriess modest increases as assertive.



76 www.enmobi.com.tr

## Genova Bedroom Technical Drawings



Simple and elegant designs present minimal modern distinctive modules.





### Useful comfortable and wide.











Naturaless blends comfort and aesthetics. Natural materials, timeless elegance accessoriess modest increases as assertive.



82 www.enmobi.com.tr —

## Modern form original appearance

## - Genova Tv Unit



A new design rises up from the center of minimal and modern... Adds elegancy to your house with the harmony of the wood and makes your life easier with practical functions.





# Diningroom Ty Unit Technical Drawings



Tv Ünite Tv Unit



Konsol Console

With add splender and elegance to your room.



## Design adding easthetic to living areas.







Life facilitating details and your life you inspire the day and every moment you invigorate.



Inspirre your ima