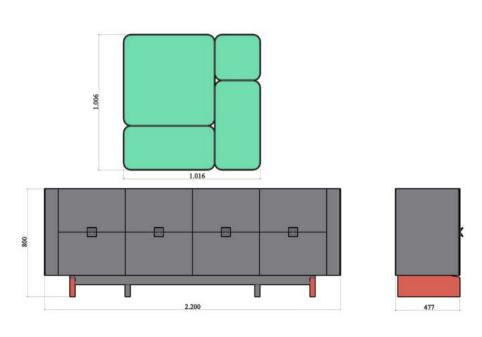

## Rustik Tv Unit

The air, which is given by the patterns that will provide the most beautiful harmony with your furniture in your home, also provides the pioneer of elegance.

# Diningroom TV Unit Technical Drawings