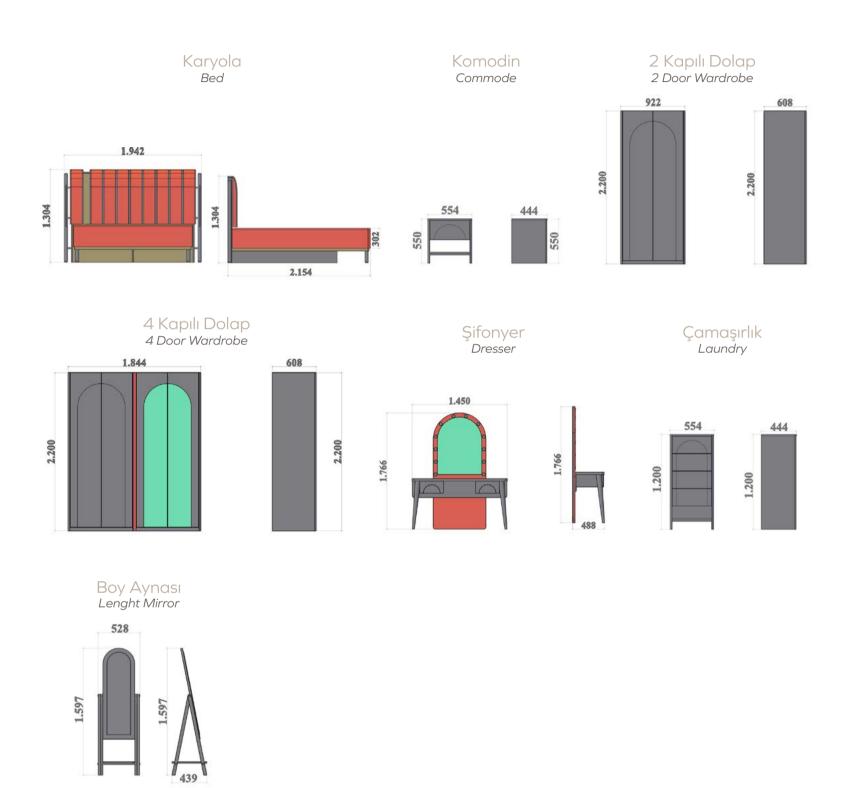

| 14 | Genova Tv Unit    | 84  |
| Milos Teenage Bedroom | 18 | Torino Bedroom    | 88  |
| Como Bedroom          | 24 | Torino Diningroom | 94  |
| Betis Bedroom         | 30 | Torino Tv Unit    | 98  |
| Betis Diningroom      | 36 | Rustik Bedroom    | 102 |
| Betis Tv Unit         | 40 | Rustik Diningroom | 108 |
| Gusto Bedroom         | 44 | Rustik Tv Unit    | 112 |
| Gusto Diningroom      | 52 |                   |     |
| Gusto Tv Unit         | 56 |                   |     |
| Felix Bedroom         | 60 |                   |     |
| Felix Diningroom      | 66 |                   |     |
| Felix Tv Unit         | 70 |                   |     |











Glamorous unique design.



Design for life
Find new inspiration in great comfort and style.





## Bedroom Technical Drawings







#### Pure design, pure life.





In innovation and modern
We offer all the comfort you will not find anywhere with its own unique design.





When aesthetic and comfort are in question, your dreams are unlimited. An elegant result is obtained with the admirable aesthetic and reasoned functionality.



### Milos adds comfort to your life so, you will have joyful time.

A new energy in your home, a new atmosphare...
An enviable aesthetic, unique comfort, perfect joy ride starting at the details...







# Diningroom TV Unit Technical Drawings



Konsol Console





Tv Ünite Tv Unit





Because your home deserves to stand out





#### Fill your home with creativity













Your comfort and aesthetic design that suits you are first and foremost.



### Milos teenage Bedroom Tec