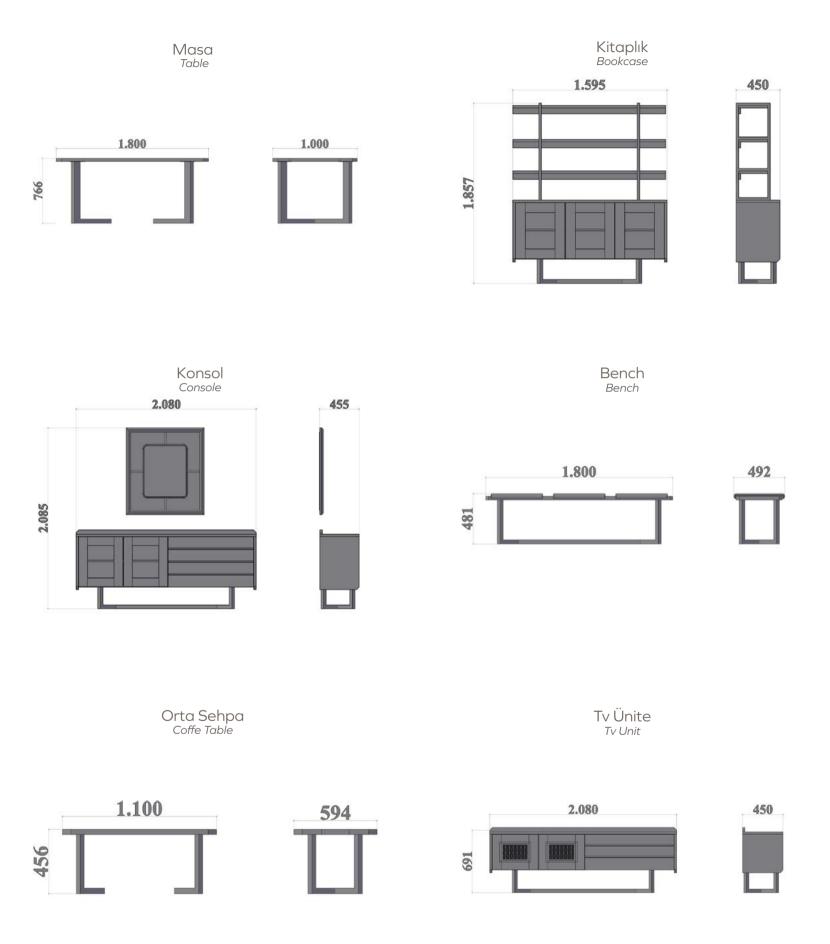

# Diningroom TV Unit Technical Drawings

Konsol Console

Tv Ünite Tv Unit

Because your home deserves to stand out

# Diningroom TV Unit Technical Drawings

Orta Sehpa Coffe Table

Tv Ünite Tv Unit

We offer all the comfort you will not find anywhere with its own unique design.

74 www.enmobi.com.tr — 75

# Diningroom Ty Unit Technical Drawings

Tv Ünite Tv Unit

Konsol Console

With add splender and elegance to your room.