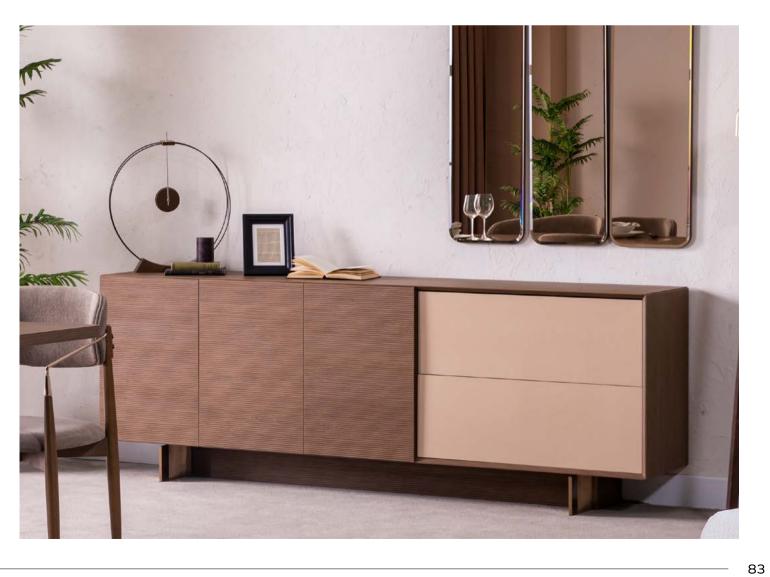

## Modern form original appearance

## - Genova Tv Unit

A new design rises up from the center of minimal and modern... Adds elegancy to your house with the harmony of the wood and makes your life easier with practical functions.

# Diningroom Ty Unit Technical Drawings

Tv Ünite Tv Unit

Konsol Console

With add splender and elegance to your room.

## Design adding easthetic to living areas.

Life facilitating details and your life you inspire the day and every moment you invigorate.

Inspirre your imagination!

Original handle detail which provides easy grip