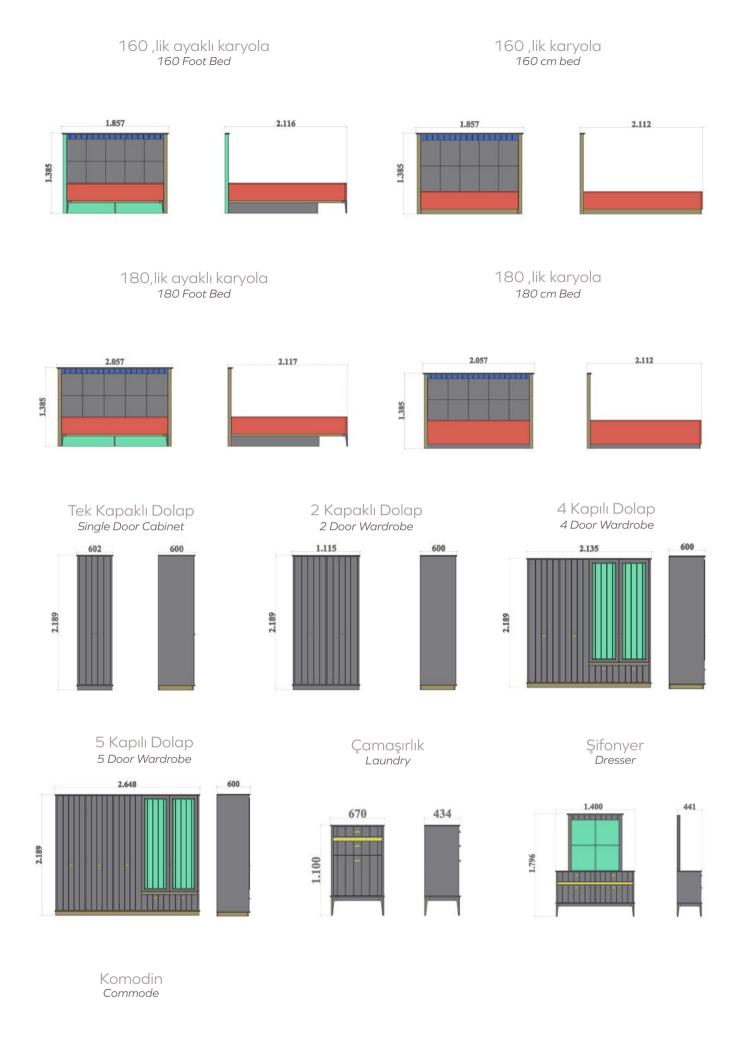

## Bedroom Technical Drawings

## Bedroom Technical Drawings

You feel the warmth of the area with the splendid harmony of cream colour and wood.

## Bedroom Technical Drawings

Make room for everyone