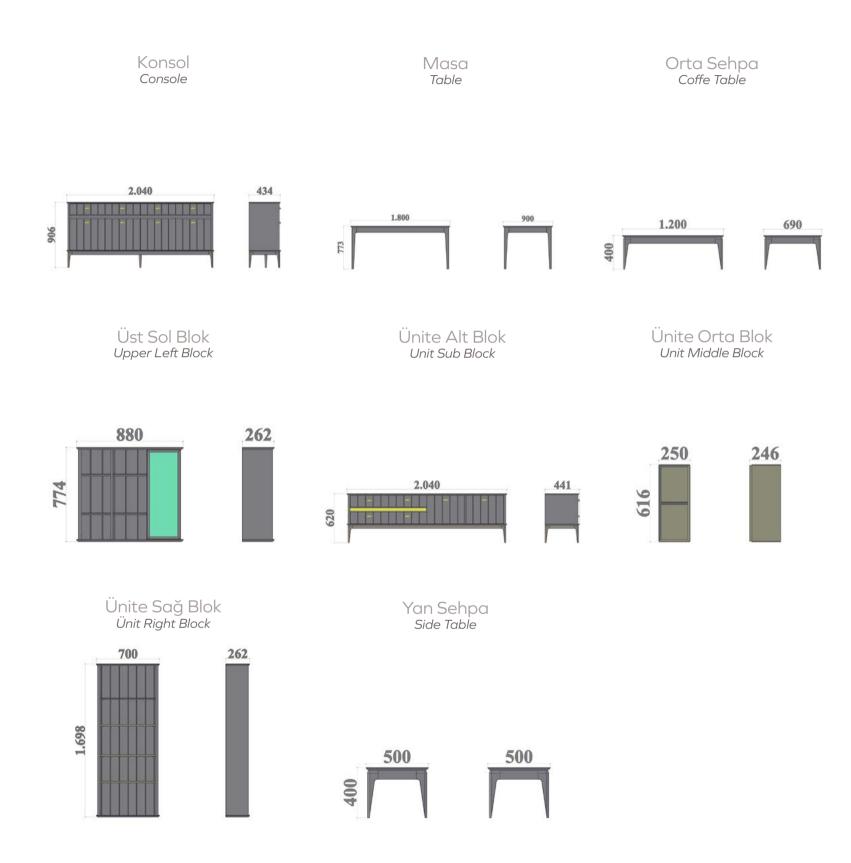

# Diningroom TV Unit Technical Drawings

Konsol Console

Tv Ünite Tv Unit

Because your home deserves to stand out

# Diningroom TV Unit Technical Drawings

Orta Sehpa Coffe Table

Tv Ünite Tv Unit

We offer all the comfort you will not find anywhere with its own unique design.

74 www.enmobi.com.tr — 75

# Diningroom Ty Unit Technical Drawings

Tv Ünite Tv Unit

Konsol Console

With add splender and elegance to your room.