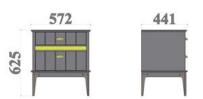

## Bedroom Technical Drawings

You feel the warmth of the area with the splendid harmony of cream colour and wood.