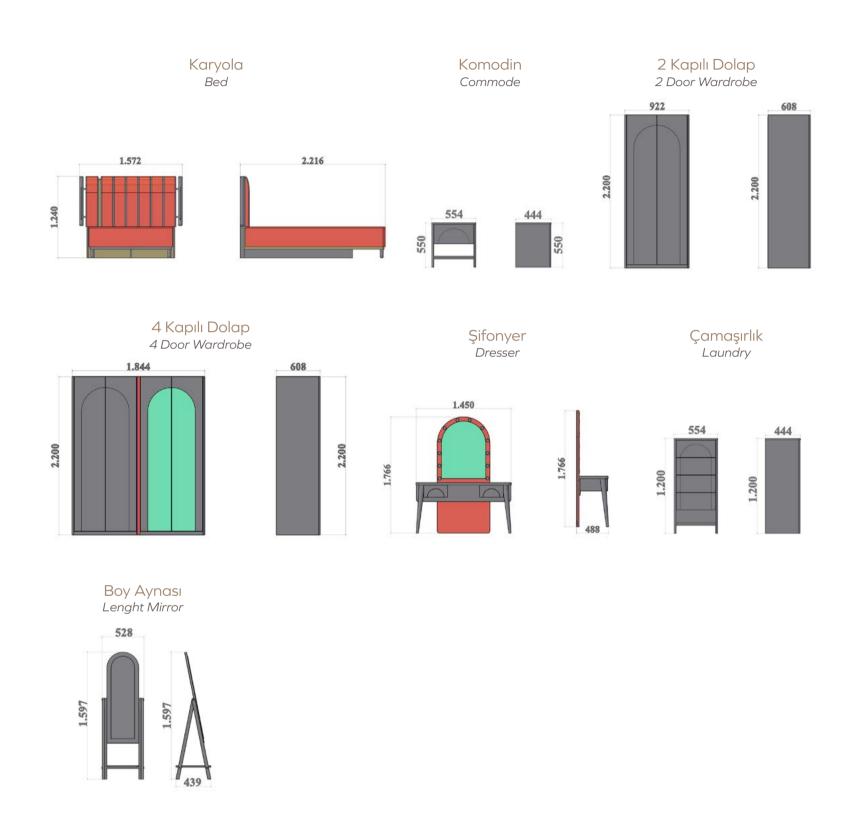

esign, pure life.





In innovation and modern
We offer all the comfort you will not find anywhere with its own unique design.





When aesthetic and comfort are in question, your dreams are unlimited. An elegant result is obtained with the admirable aesthetic and reasoned functionality.



### Milos adds comfort to your life so, you will have joyful time.

A new energy in your home, a new atmosphare...
An enviable aesthetic, unique comfort, perfect joy ride starting at the details...







# Diningroom TV Unit Technical Drawings



Konsol Console





Tv Ünite Tv Unit





Because your home deserves to stand out





#### Fill your home with creativity













Your comfort and aesthetic design that suits you are first and foremost.



### Milos teenage Bedroom Technical Drawings







#### Wooden modern elegant





Pleasurable beauty designed for your taste.

Bright structure and closet on the cover patterns home you elegance will add.







Bedrooms are one of the areas where we feel most comfortable, where we feel the best, even the most free. Add innovation to your bedroom and immerse yourself in a whole new world.



## Bedroom Technical Drawings







#### Large and extra storage areas.





Betis bedroom with inspiring beauty.

Living nature inside the house.







The decoration always follows the route of fashion. It surrounds our clothes colors , textures and patterns firstly and then ,our living spaces. This being he case, we should open the doors of our living spaces to colors and new forms...



### Betis Bedroom Technical Drawings



Because that'