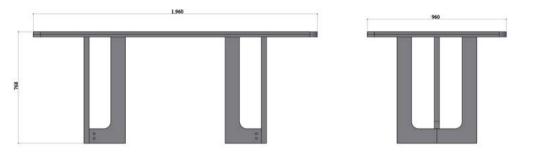

etric patterns, fine details, supplemental simplicity...







Naturaless blends comfort and aesthetics. Natural materials, timeless elegance accessoriess modest increases as assertive.



76 www.enmobi.com.tr

## Genova Bedroom Technical Drawings



Simple and elegant designs present minimal modern distinctive modules.





### Useful comfortable and wide.











Naturaless blends comfort and aesthetics. Natural materials, timeless elegance accessoriess modest increases as assertive.



82 www.enmobi.com.tr —

## Modern form original appearance

## - Genova Tv Unit



A new design rises up from the center of minimal and modern... Adds elegancy to your house with the harmony of the wood and makes your life easier with practical functions.





# Diningroom Ty Unit Technical Drawings



Tv Ünite Tv Unit



Konsol Console

With add splender and elegance to your room.



## Design adding easthetic to living areas.







Life facilitating details and your life you inspire the day and every moment you invigorate.



Inspirre your imagination!

Original handle detail which provides easy grip





90 www.enmobi.com.tr —

## Bedroom Technical Drawings



Make room for everyone





## Strong and modern design.





The best place to eat

Here comes elegancy with the most impressive aspect of classic...





You can place your staff in order with inside of wardrobe will add elegance to your home.



96 www.enmobi.com.tr

## Special synthesis, modern design...

Torino Tv Unit



While it plays an important role in making the home feel warm and livable, it also brings simplicity