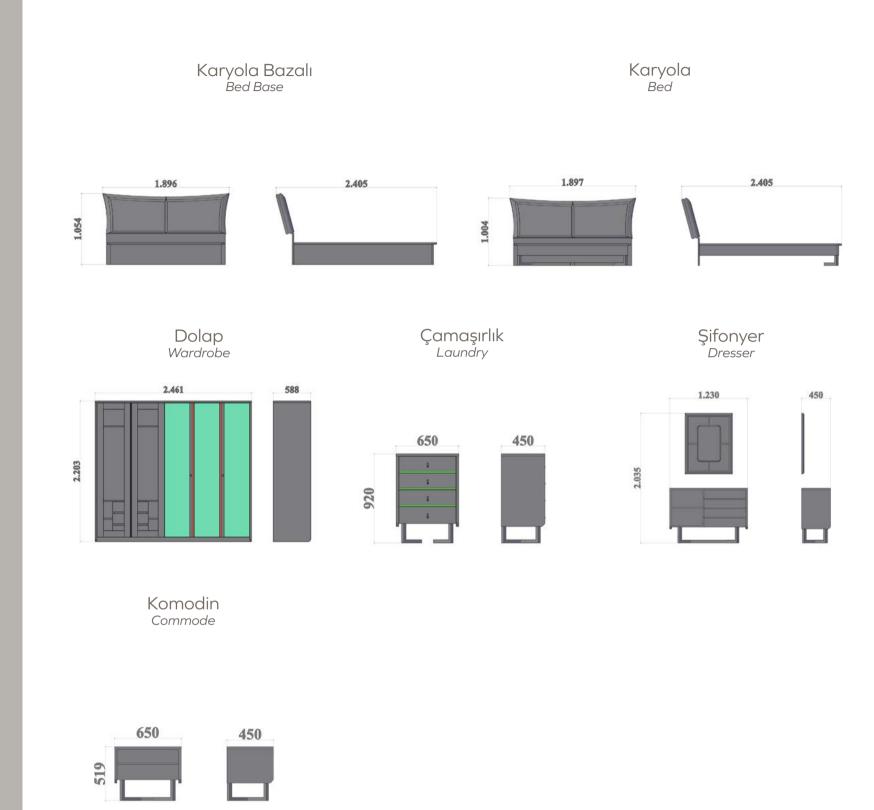

e best place to eat

Here comes elegancy with the most impressive aspect of classic...





You can place your staff in order with inside of wardrobe will add elegance to your home.



96 www.enmobi.com.tr

## Special synthesis, modern design...

Torino Tv Unit



While it plays an important role in making the home feel warm and livable, it also brings simplicity and elegance together.









Orta Sehpa Coffe Table



Konsol Console



Details with classical and nostalgic appearance.



102 www.enmobi.com.tr

### Make room to relax





A truly exclusive design, to make your home the best beautiful living space.







The new form of the living art... Irrevocable functionality of modernity shaped by its vised lines.



104 www.enmobi.com.tr — 105

## Rustik Bedroom

Technical Drawings





108 www.enmobi.com.tr













## Rustik Tv Unit



The air, which is given by the patterns that will provide the most beautiful harmony with your furniture in your home, also provides the pioneer of elegance.





# Diningroom TV Unit Technical Drawings





#### Factory:

Mesudiye Mah. Yıldırım Cd. No.45 Avarlar Kavşağı İnegöl/BURSA

#### Showroom:

Mobiliyum A Etap No:7 İnegöl/BURSA

www.enmobi.com.tr info@enmobi.com.tr

> 0 224 711 61 60 0 224 715 15 16