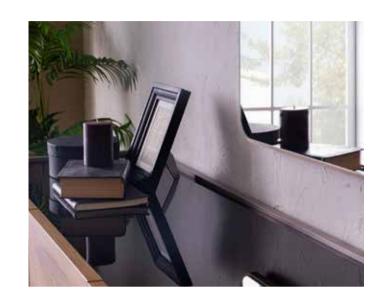

#### FELIX TV UNIT

tv unit: w/220 h/60 d/50

24

The most natural form of wood.. Designed with the excellent durability of the walnut tree, Felix reflects nature's unique side in the interiors.