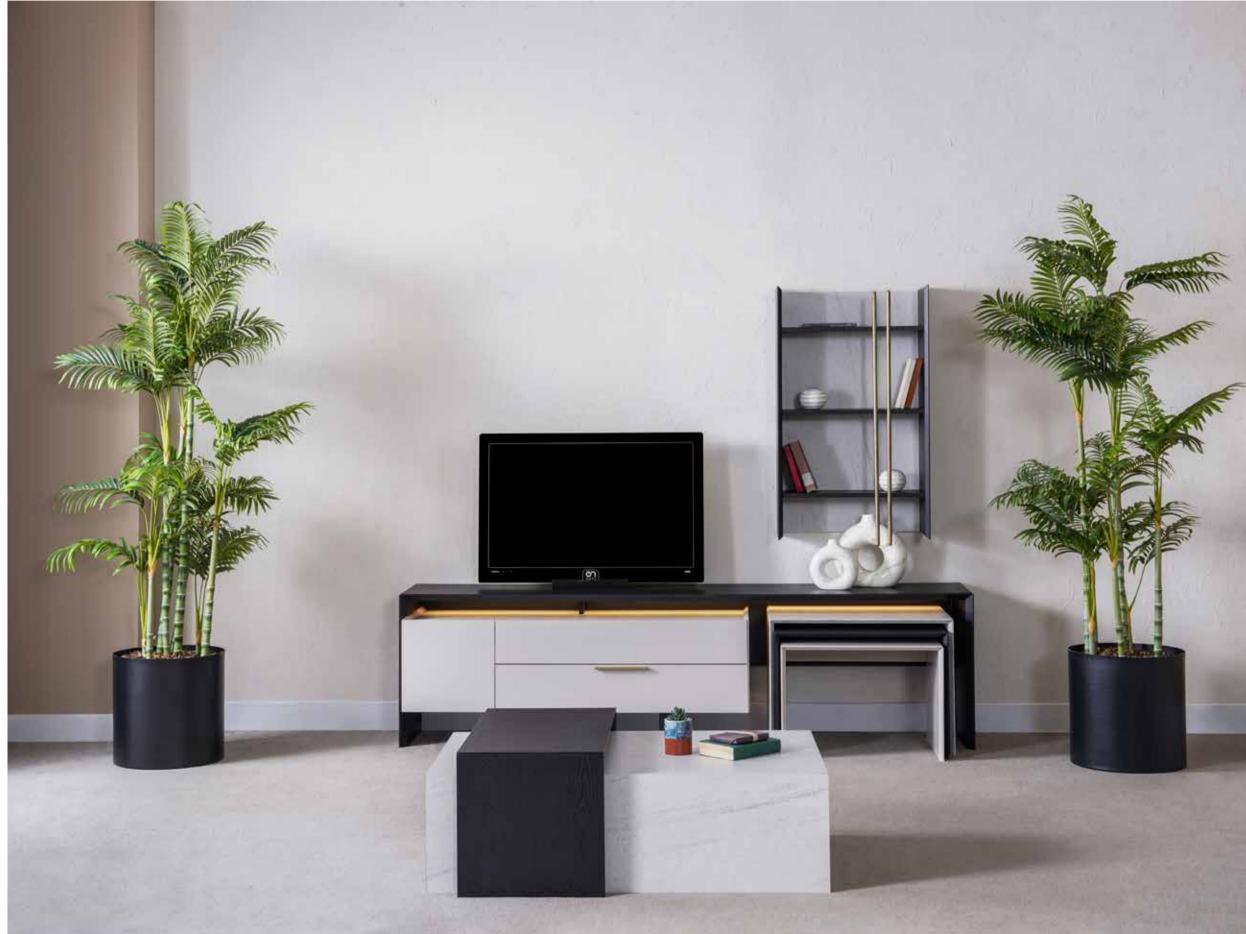

#### FELIX TV UNIT

tv unit: w/220 h/60 d/50

24

The most natural form of wood.. Designed with the excellent durability of the walnut tree, Felix reflects nature's unique side in the interiors.

#### GENOVA TV UNIT

'Genova Tv Unit ' which we offer you with perfect workmanship and different and material quality and different design from others , gives relief to your ambient. This design, in which light color tones are used ,touches your soul by lighting your homes.

top block: w/650 h/1.000 d/268 tv unit: w/2.200 h/496 d/455