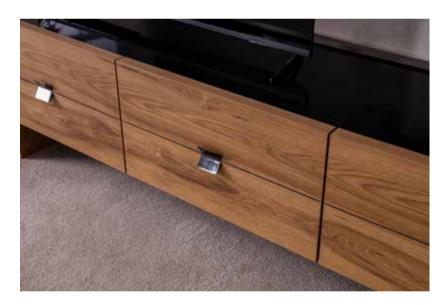

#### FELIX TV UNIT

tv unit: w/220 h/60 d/50

24

The most natural form of wood.. Designed with the excellent durability of the walnut tree, Felix reflects nature's unique side in the interiors.