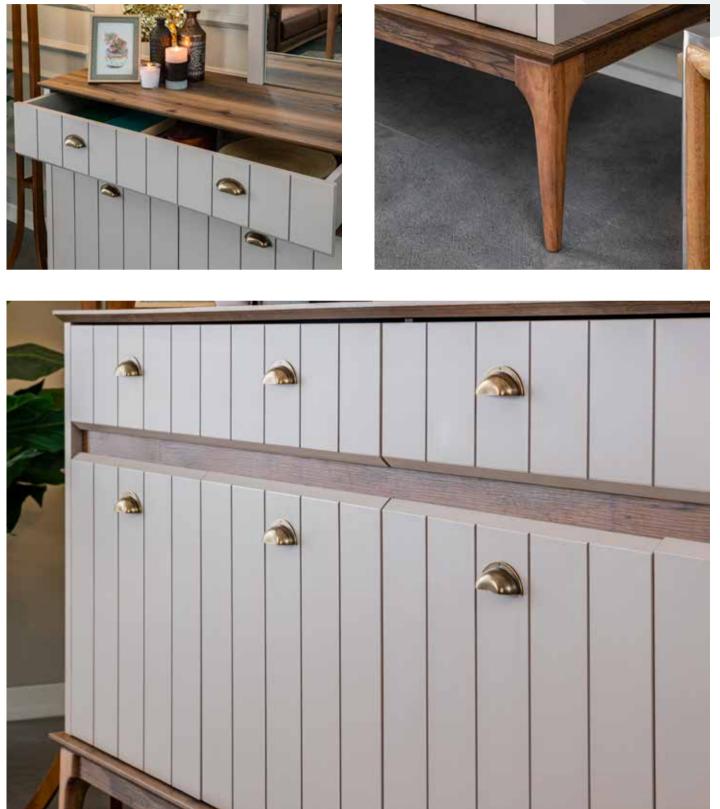

### BETIS IMPRESSES WITH **ITS FUNCTIONALITY**

8

If you believe in a friendly and comfortable lifestyle, you know that the most important thing is to live in a place where you feel comfortable every day.

| door wardrobe: | w/135  | h/224  | ( |
|----------------|--------|--------|---|
| glass wardrop: | w/135  | h/224  | ( |
| commode:       | w/68   | h/46   | 0 |
| laundry:       | w/68   | h/111  | 0 |
| dresser:       | w/143  | h/90   | 0 |
| bed:           | w/205  | h/120  | ( |
| laundry:       | w/3411 | h/1100 | 0 |

### WOODEN MODERN ELEGANT

d/57 d/57 d/48 d/48 d/48 d/220 d/220