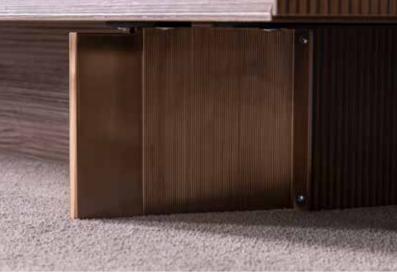

#### FELIX TV UNIT

tv unit: w/220 h/60 d/50

24

The most natural form of wood.. Designed with the excellent durability of the walnut tree, Felix reflects nature's unique side in the interiors.