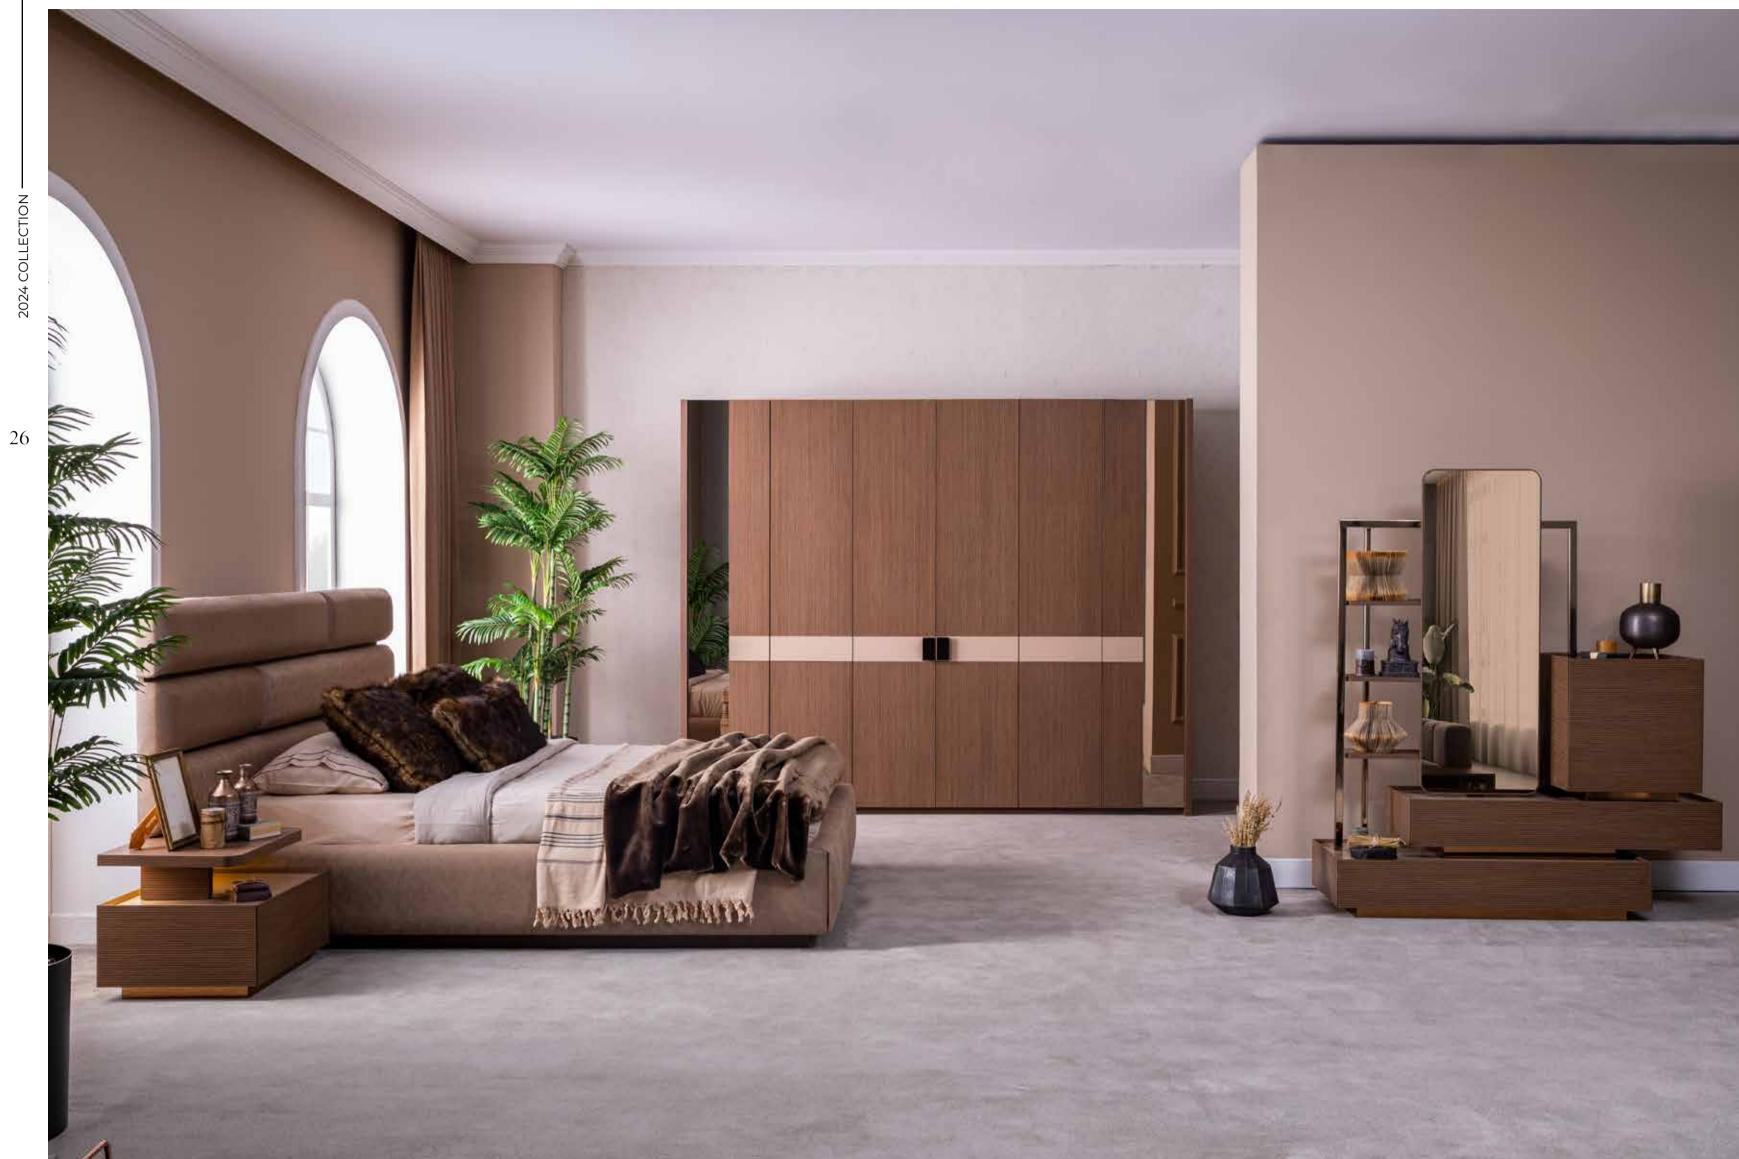

#### GENOVA BEDROOM

66

Furniture forms are also an ideal key in order to create a peaceful appearance. It will give a beautiful wiew to your bedroom with its different appearance. A design created for pleasant life with its modern appearance, as well as unique style dazzle.

6 door wardrobe: w/2.700 h/2.200 d/596 2 door wardrobe: w/1.110 h/2.200 d/596 laundry cabinet: w/650 h/1.100 d/490 bed headboard: w/2.506 h/1.218 w/650 h/451 commode: w/1.450 h/1.700 d/490-400-400 dresser: