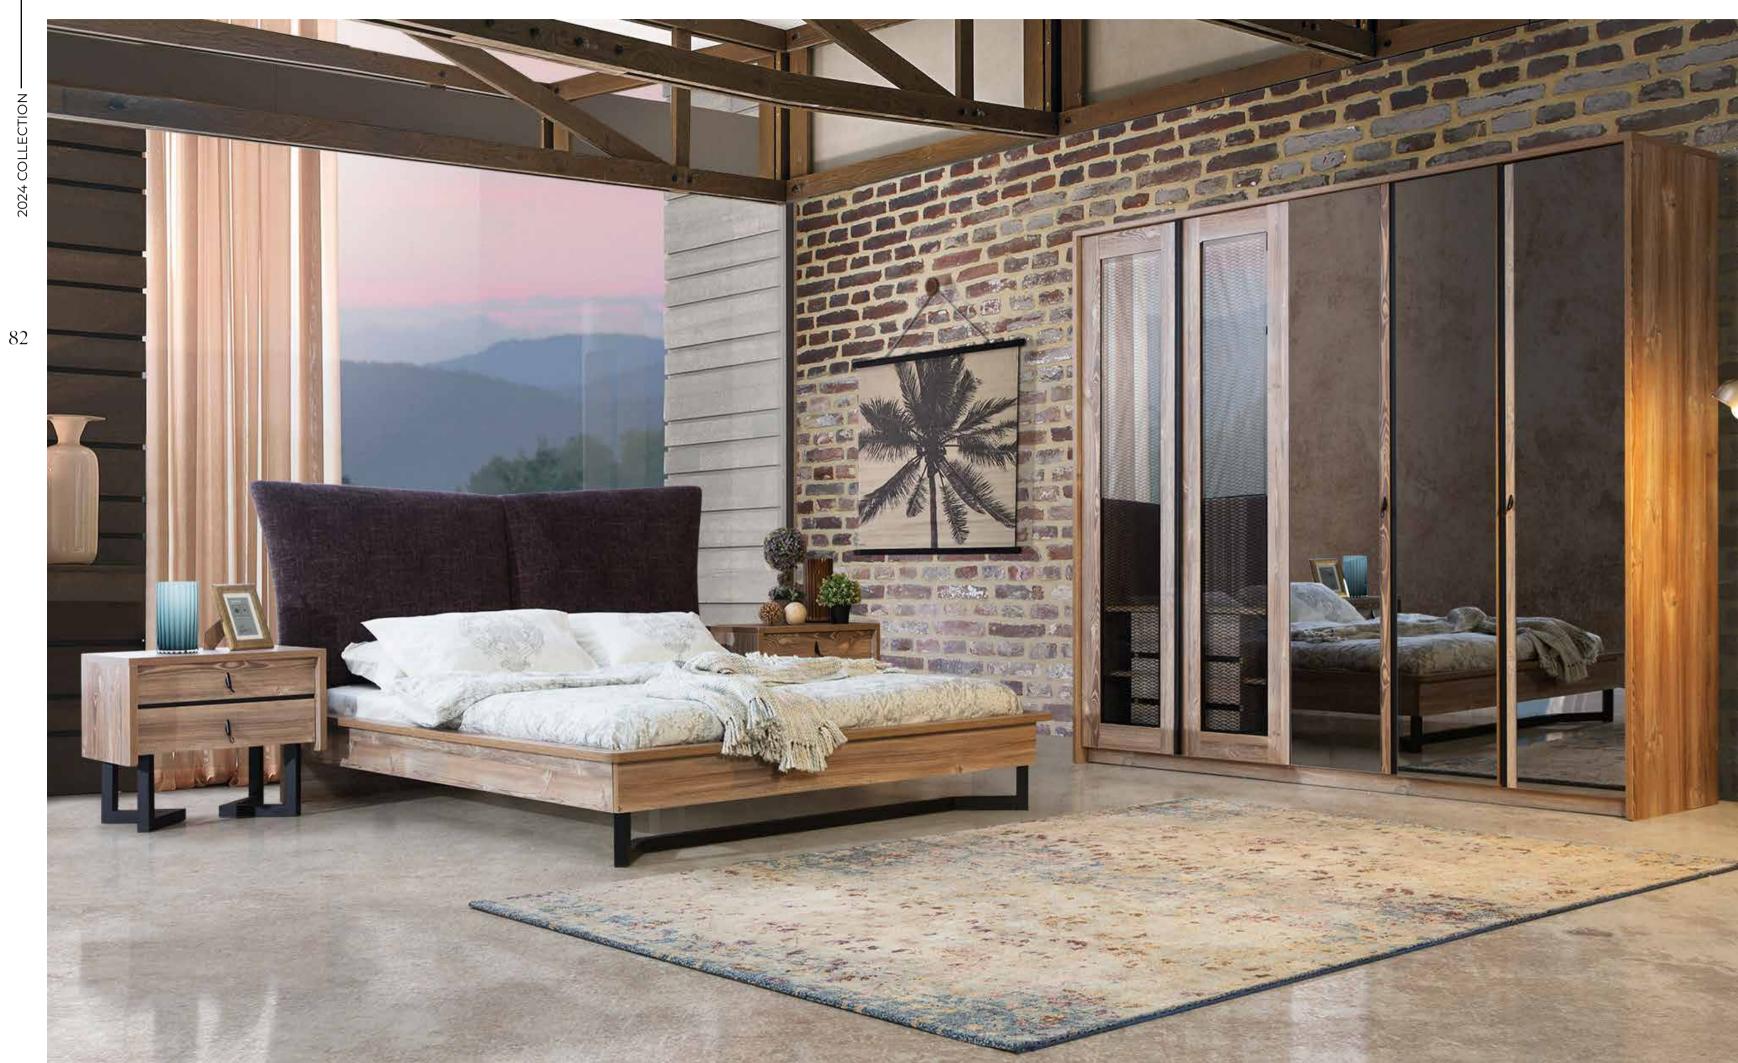

#### GENOVA BEDROOM

66

Furniture forms are also an ideal key in order to create a peaceful appearance. It will give a beautiful wiew to your bedroom with its different appearance. A design created for pleasant life with its modern appearance, as well as unique style dazzle.

### LET CHANGE FOLLOWS VOU

The decoration always follows the route of fashion. It surrounds our clothes colors, textures and patterns firstly and then ,our living spaces. This being he case, we should open the doors of our living spaces to colors and new forms...

6 door wardrobe: w/2.700 h/2.200 d/596 2 door wardrobe: w/1.110 h/2.200 d/596 laundry cabinet: w/650 h/1.100 d/490 bed headboard: w/2.506 h/1.218 w/650 h/451 commode: w/1.450 h/1.700 d/490-400-400 dresser:

### STRIKING CONCEPT

d/485