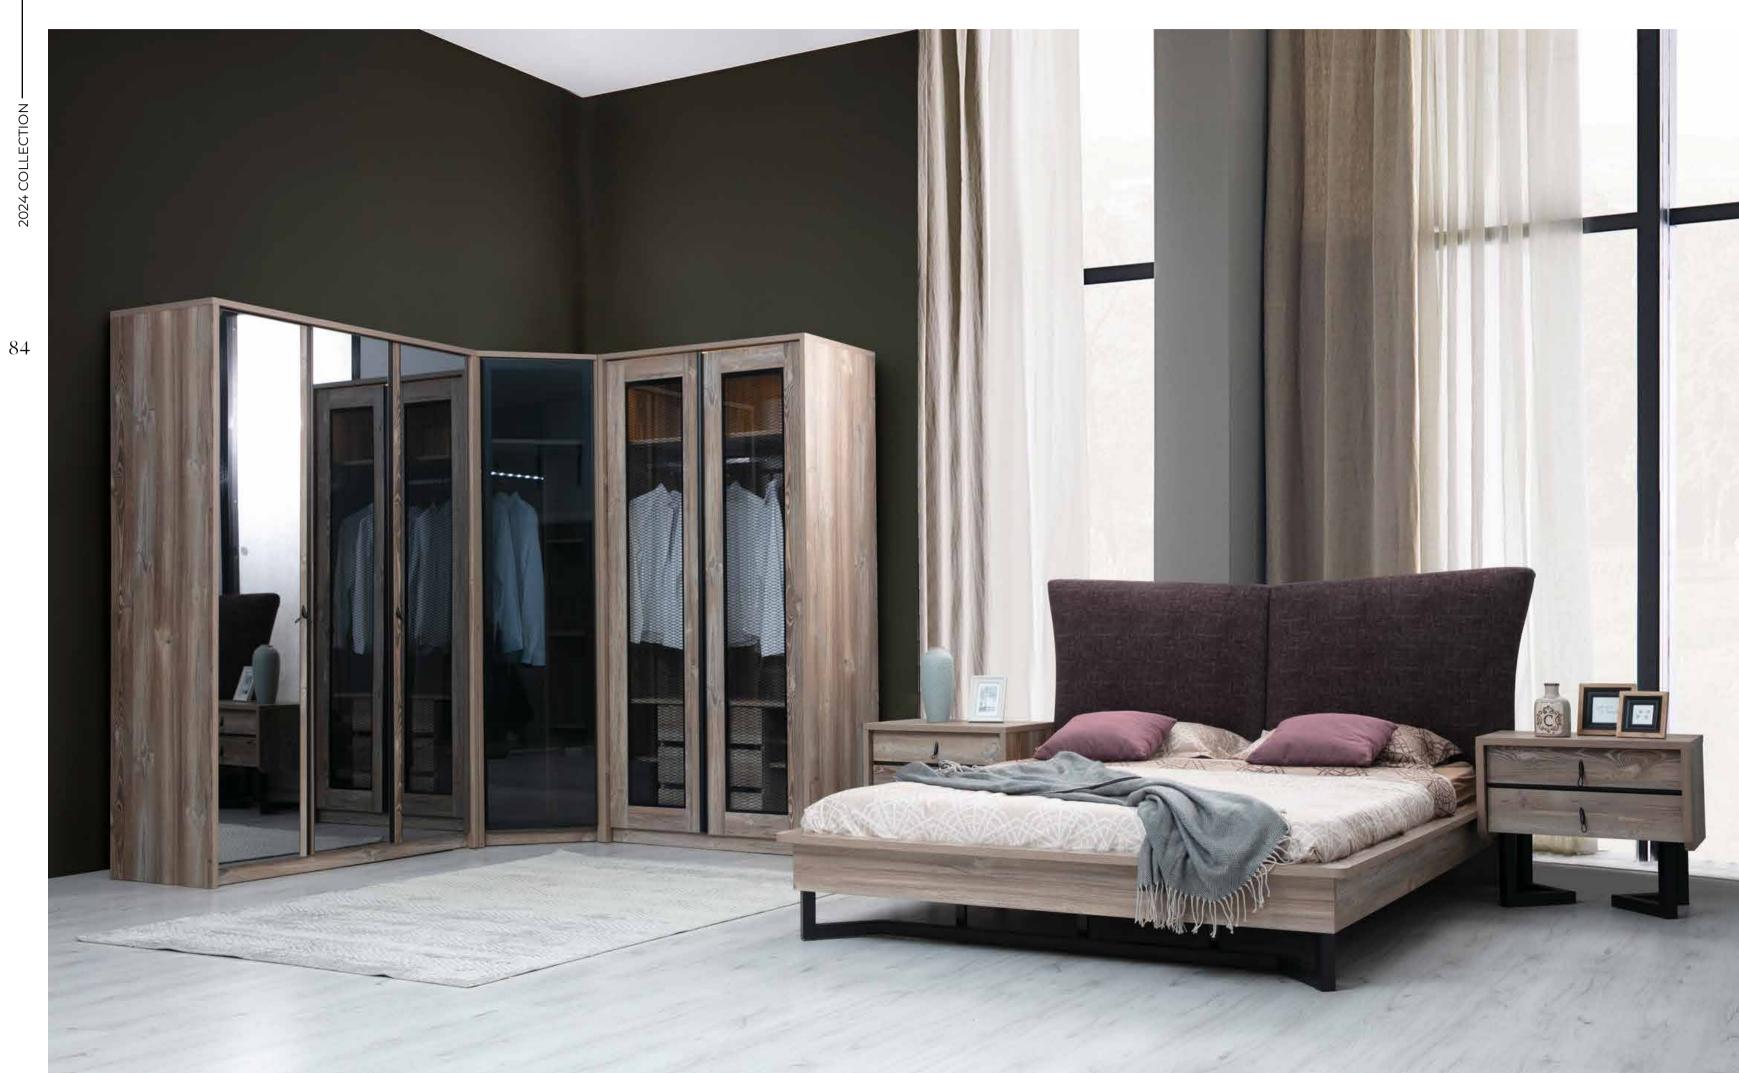

#### GENOVA BEDROOM

66

Furniture forms are also an ideal key in order to create a peaceful appearance. It will give a beautiful wiew to your bedroom with its different appearance. A design created for pleasant life with its modern appearance, as well as unique style dazzle.

### LET CHANGE FOLLOWS VOU

The decoration always follows the route of fashion. It surrounds our clothes colors, textures and patterns firstly and then ,our living spaces. This being he case, we should open the doors of our living spaces to colors and new forms...

6 door wardrobe: w/2.700 h/2.200 d/596 2 door wardrobe: w/1.110 h/2.200 d/596 laundry cabinet: w/650 h/1.100 d/490 bed headboard: w/2.506 h/1.218 w/650 h/451 commode: w/1.450 h/1.700 d/490-400-400 dresser:

### STRIKING CONCEPT

d/485