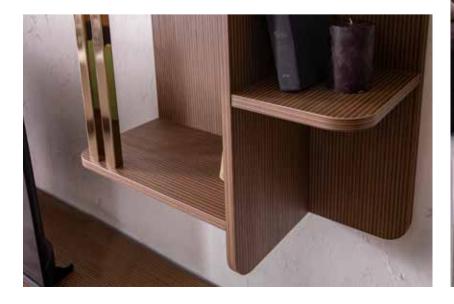

#### GENOVA TV UNIT

'Genova Tv Unit ' which we offer you with perfect workmanship and different and material quality and different design from others , gives relief to your ambient. This design, in which light color tones are used ,touches your soul by lighting your homes.

top block: w/650 h/1.000 d/268 tv unit: w/2.200 h/496 d/455