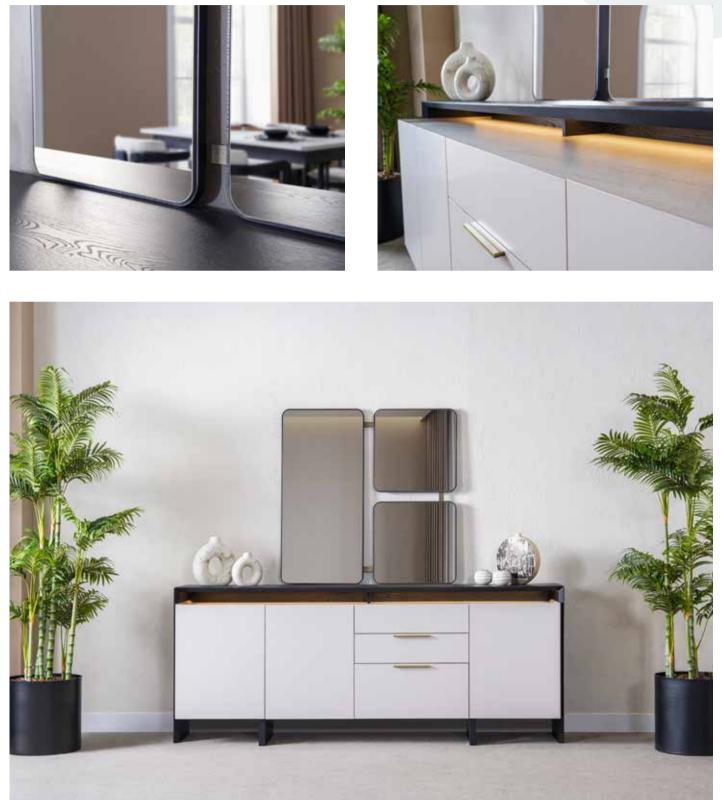

### SIMPLE PRESENTATION

## A product that reflects its own spirit to the place it dominated... It creates a new identity by preserving the fine details. This stunning appearance, successful to everyone's impulses, reasons to review this product, which is the center of attraction of the place..

console mirror: w/300 h/1.000 console: w/2.200 h/802 d/455 table: w/1.960 h/768 d/960

### UNUSUAL AND ELEGANT