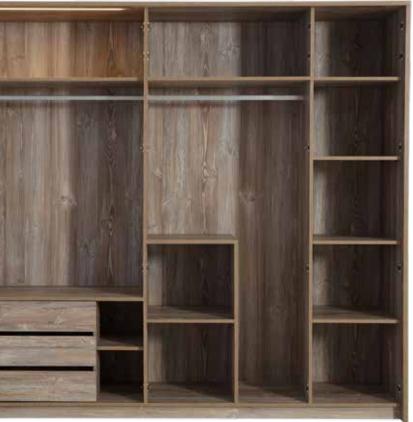

#### GENOVA BEDROOM

66

Furniture forms are also an ideal key in order to create a peaceful appearance. It will give a beautiful wiew to your bedroom with its different appearance. A design created for pleasant life with its modern appearance, as well as unique style dazzle.

6 door wardrobe: w/2.700 h/2.200 d/596 2 door wardrobe: w/1.110 h/2.200 d/596 laundry cabinet: w/650 h/1.100 d/490 bed headboard: w/2.506 h/1.218 w/650 h/451 commode: w/1.450 h/1.700 d/490-400-400 dresser: