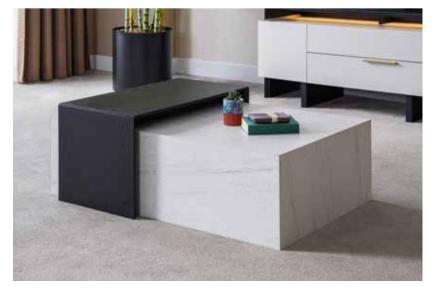

#### GENOVA TV UNIT

'Genova Tv Unit ' which we offer you with perfect workmanship and different and material quality and different design from others , gives relief to your ambient. This design, in which light color tones are used ,touches your soul by lighting your homes.

top block: w/650 h/1.000 d/268 tv unit: w/2.200 h/496 d/455