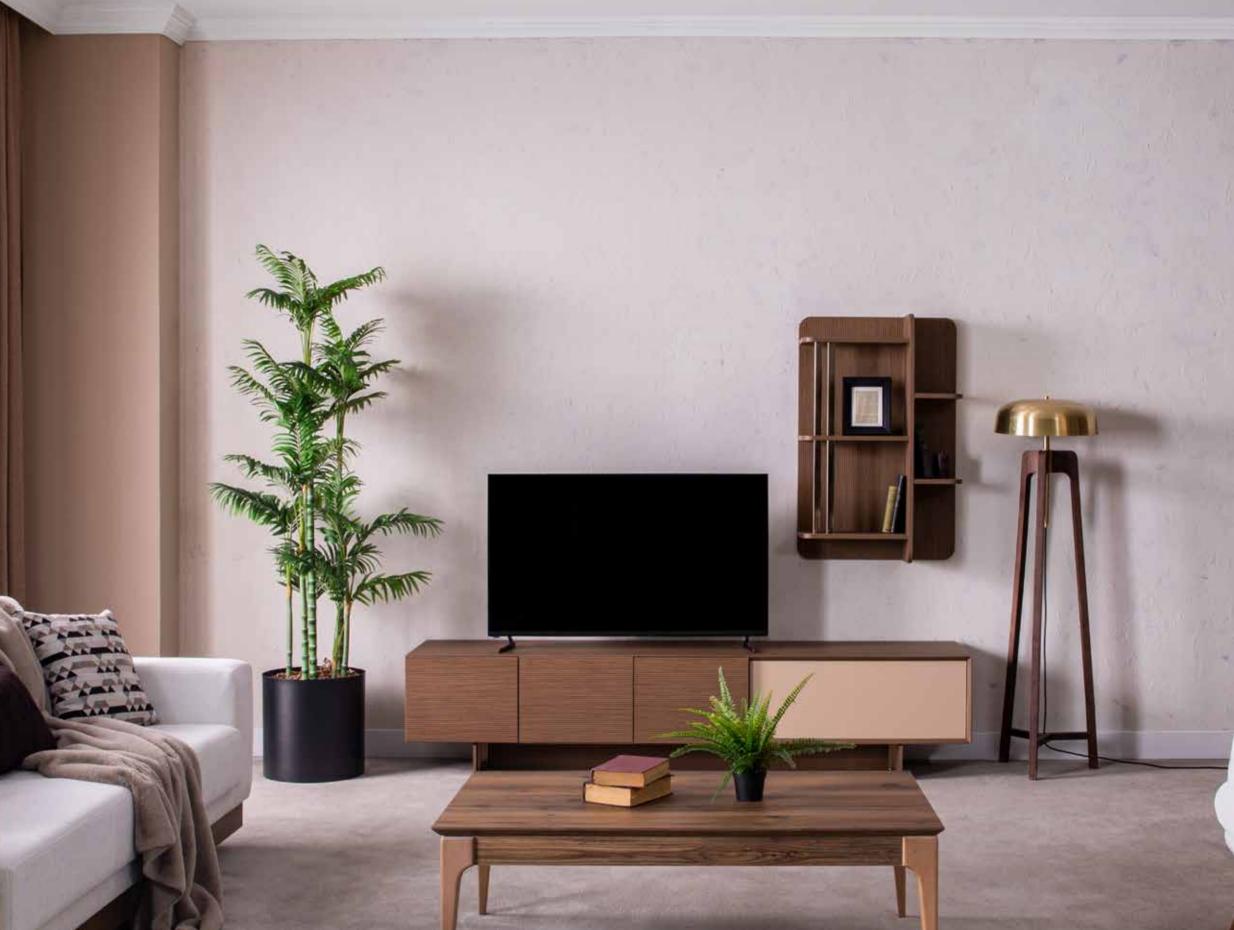

#### FELIX TV UNIT

tv unit: w/220 h/60 d/50

24

The most natural form of wood.. Designed with the excellent durability of the walnut tree, Felix reflects nature's unique side in the interiors.