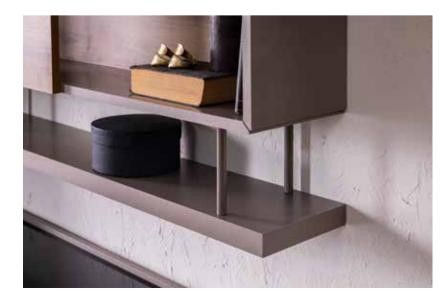

#### GENOVA TV UNIT

'Genova Tv Unit ' which we offer you with perfect workmanship and different and material quality and different design from others , gives relief to your ambient. This design, in which light color tones are used ,touches your soul by lighting your homes.

top block: w/650 h/1.000 d/268 tv unit: w/2.200 h/496 d/455