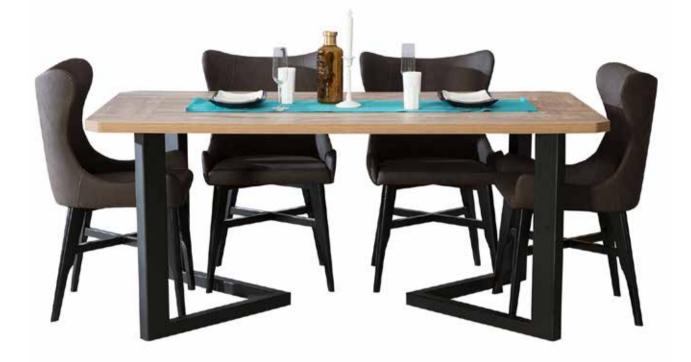

### RUSTIK DININGROOM

THE MOST IDEAL DESIGNS THAT INTEGRATE WITH YOUR UNIQUE PERSONALIT BROUCHT BY THE OF REGULAR LINES AND IRONIC FORMS, AESTHETICS AND DURABILITY...

Today, we favor simplicity, plain and minimal multifunctional designs... The expectation of being relaxing, facilitating and balancing instead of being crowded, confused and tiring takes the first place among living spaces as well as the relationships between people.

console mirror: w/900 h/1.000 console: w/2.080 h/900 d/450 table: w/1.080 h/765 d/1.000 bench: