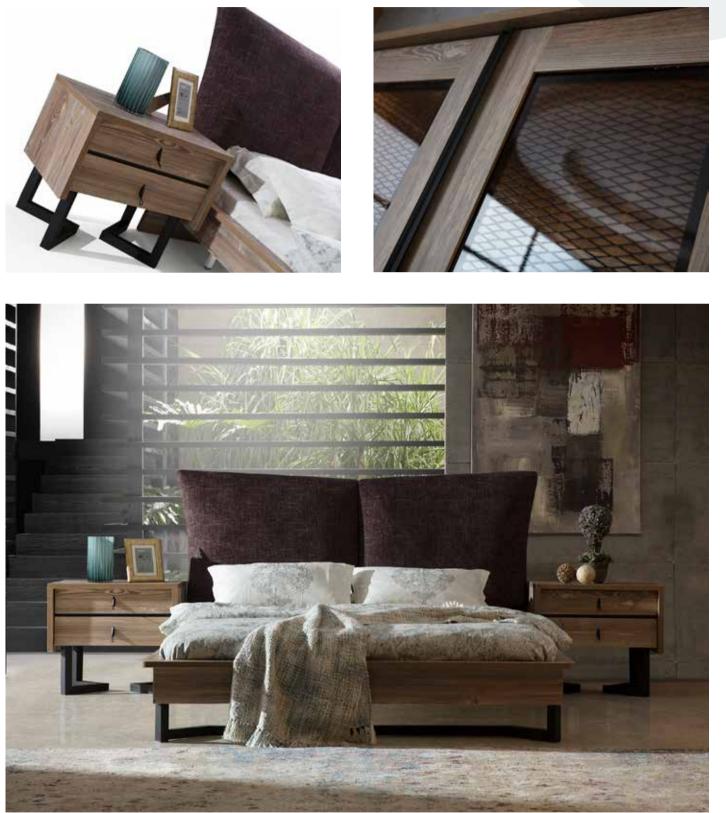

#### GENOVA BEDROOM

66

Furniture forms are also an ideal key in order to create a peaceful appearance. It will give a beautiful wiew to your bedroom with its different appearance. A design created for pleasant life with its modern appearance, as well as unique style dazzle.

### LET CHANGE FOLLOWS VOU

The decoration always follows the route of fashion. It surrounds our clothes colors, textures and patterns firstly and then ,our living spaces. This being he case, we should open the doors of our living spaces to colors and new forms...