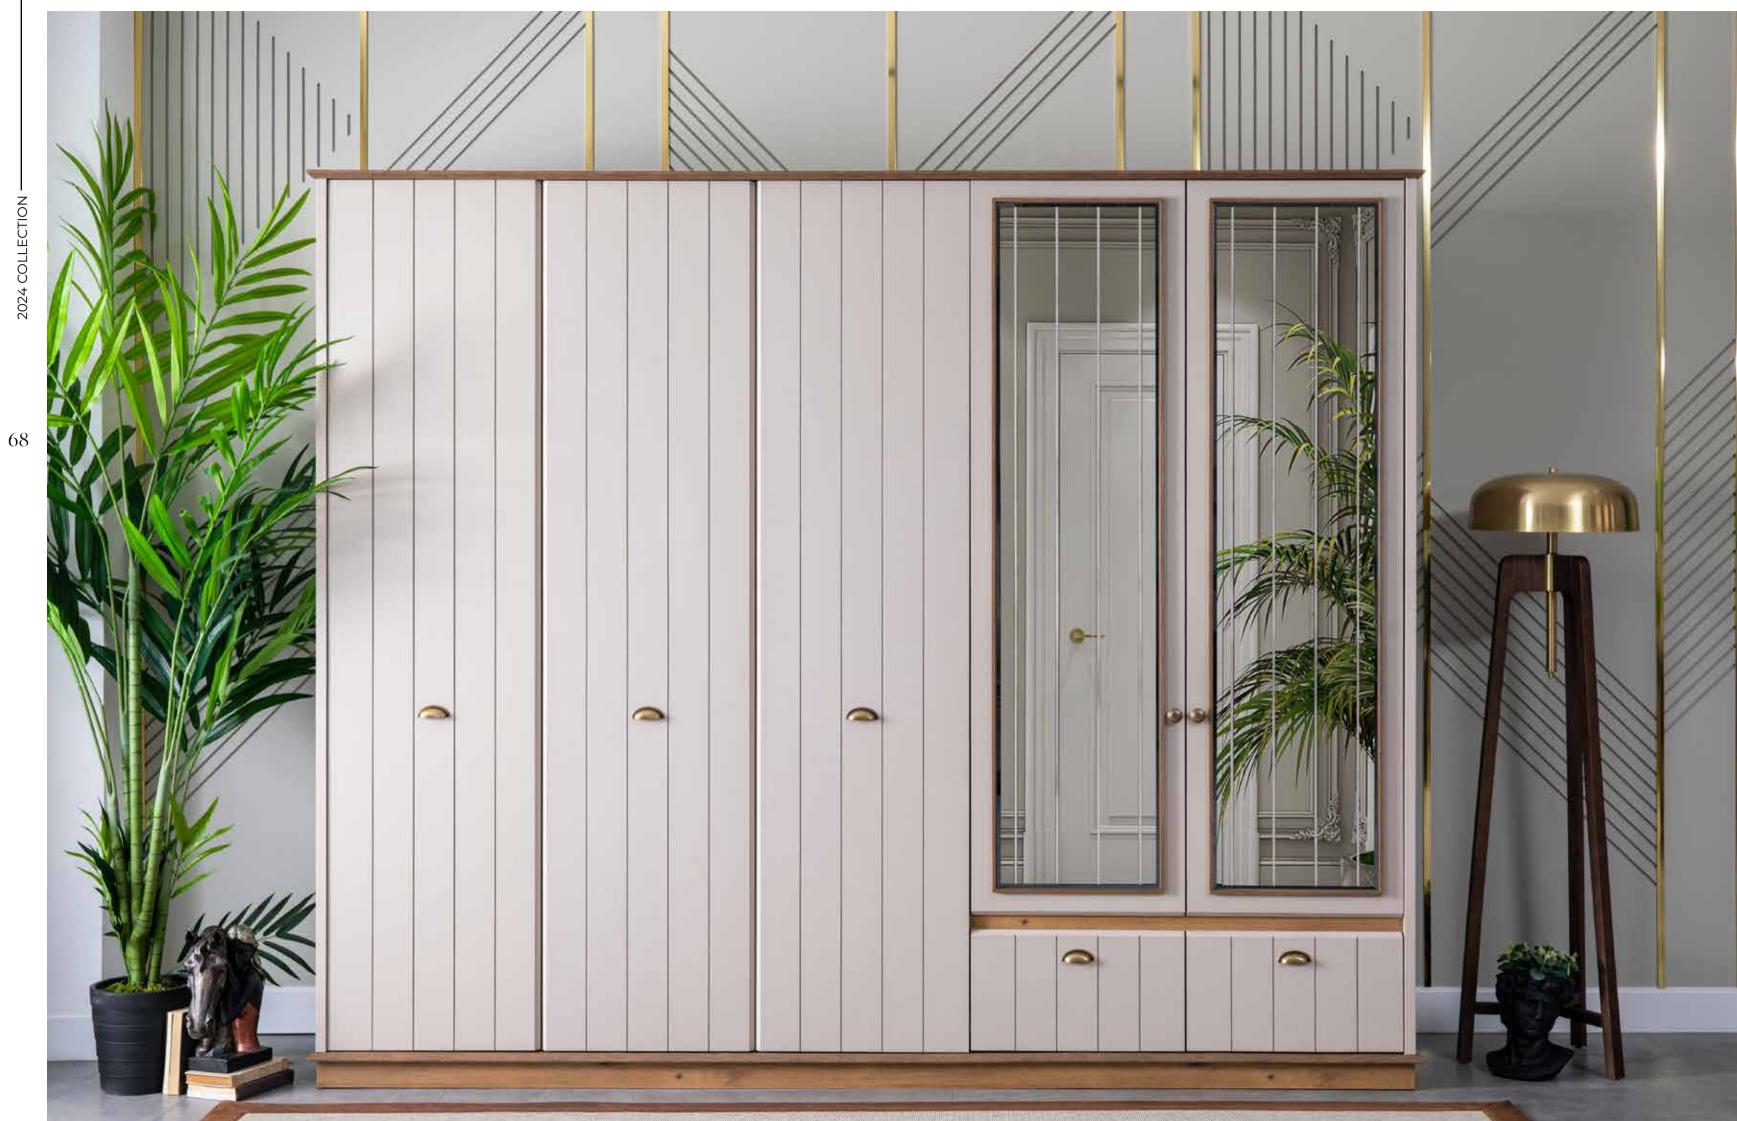

#### GENOVA BEDROOM

66

Furniture forms are also an ideal key in order to create a peaceful appearance. It will give a beautiful wiew to your bedroom with its different appearance. A design created for pleasant life with its modern appearance, as well as unique style dazzle.

### LET CHANGE FOLLOWS VOU

The decoration always follows the route of fashion. It surrounds our clothes colors, textures and patterns firstly and then ,our living spaces. This being he case, we should open the doors of our living spaces to colors and new forms...

6 door wardrobe: w/2.700 h/2.200 d/596 2 door wardrobe: w/1.110 h/2.200 d/596 laundry cabinet: w/650 h/1.100 d/490 bed headboard: w/2.506 h/1.218 w/650 h/451 commode: w/1.450 h/1.700 d/490-400-400 dresser:

### STRIKING CONCEPT

d/485