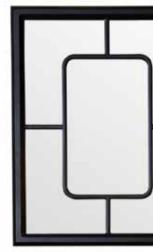

console mirror: w/300 h/1.000 console: w/2.200 h/802 d/455 table: w/1.960 h/768 d/960