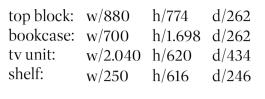

#### GUSTO DININGROOM

Create an environment where you will immerse yourself in the spaces you live with with your style, the ambiance of the designs that widen your horizons, and where you will find peace with its comfortable surface. Experience this with the 'gusto dining room', which is the most important part of the dining rooms.

## 66 CROWN YOUR HOME WITH A GUSTO DINING ROOM THAT COMBINES MODERN AND ELEGANT LINES WITH A STYLISH LOOK.

2024 COLLECTION

# QUALITY AND FUNCTIONAL DINING ROOM

### You will create a wonderful atmosphere in your dining room with this design that those who want to experience a modern and classic look cannot easily give up.

console mirror: w/1.002 h/1.000 d/85 console: w/2.040 h/906 d/434 pop up table: table: w/1.800 h/773 d/900 w/900 h/773 d/900

#### GUSTO TV UNIT

While it plays an important role in making the home feel warm and livable, it also brings simplicity and elegance together.