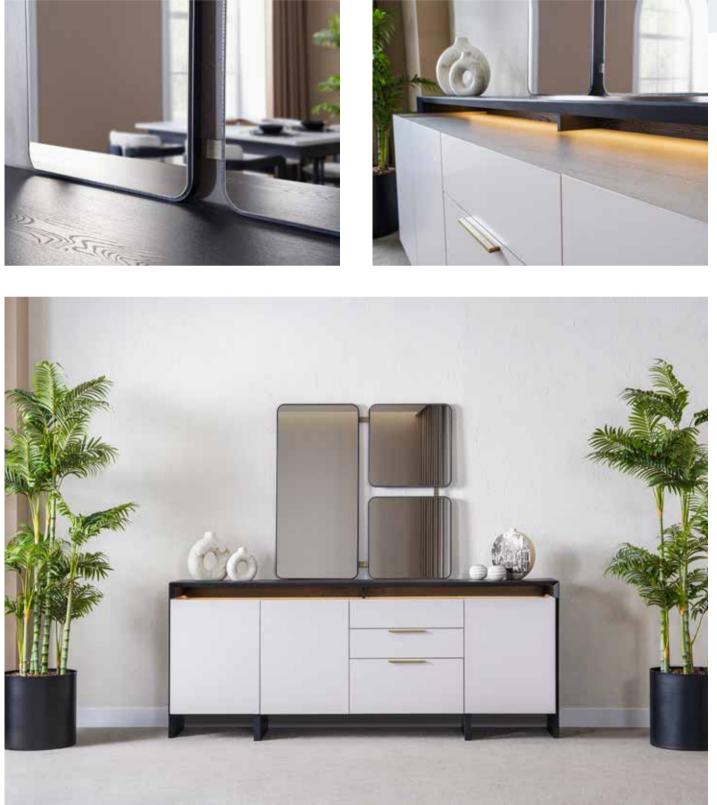

### SIMPLE PRESENTATION

## A product that reflects its own spirit to the place it dominated... It creates a new identity by preserving the fine details. This stunning appearance, successful to everyone's impulses, reasons to review this product, which is the center of attraction of the place..

console mirror: w/300 h/1.000 console: w/2.200 h/802 d/455 table: w/1.960 h/768 d/960

### UNUSUAL AND ELEGANT