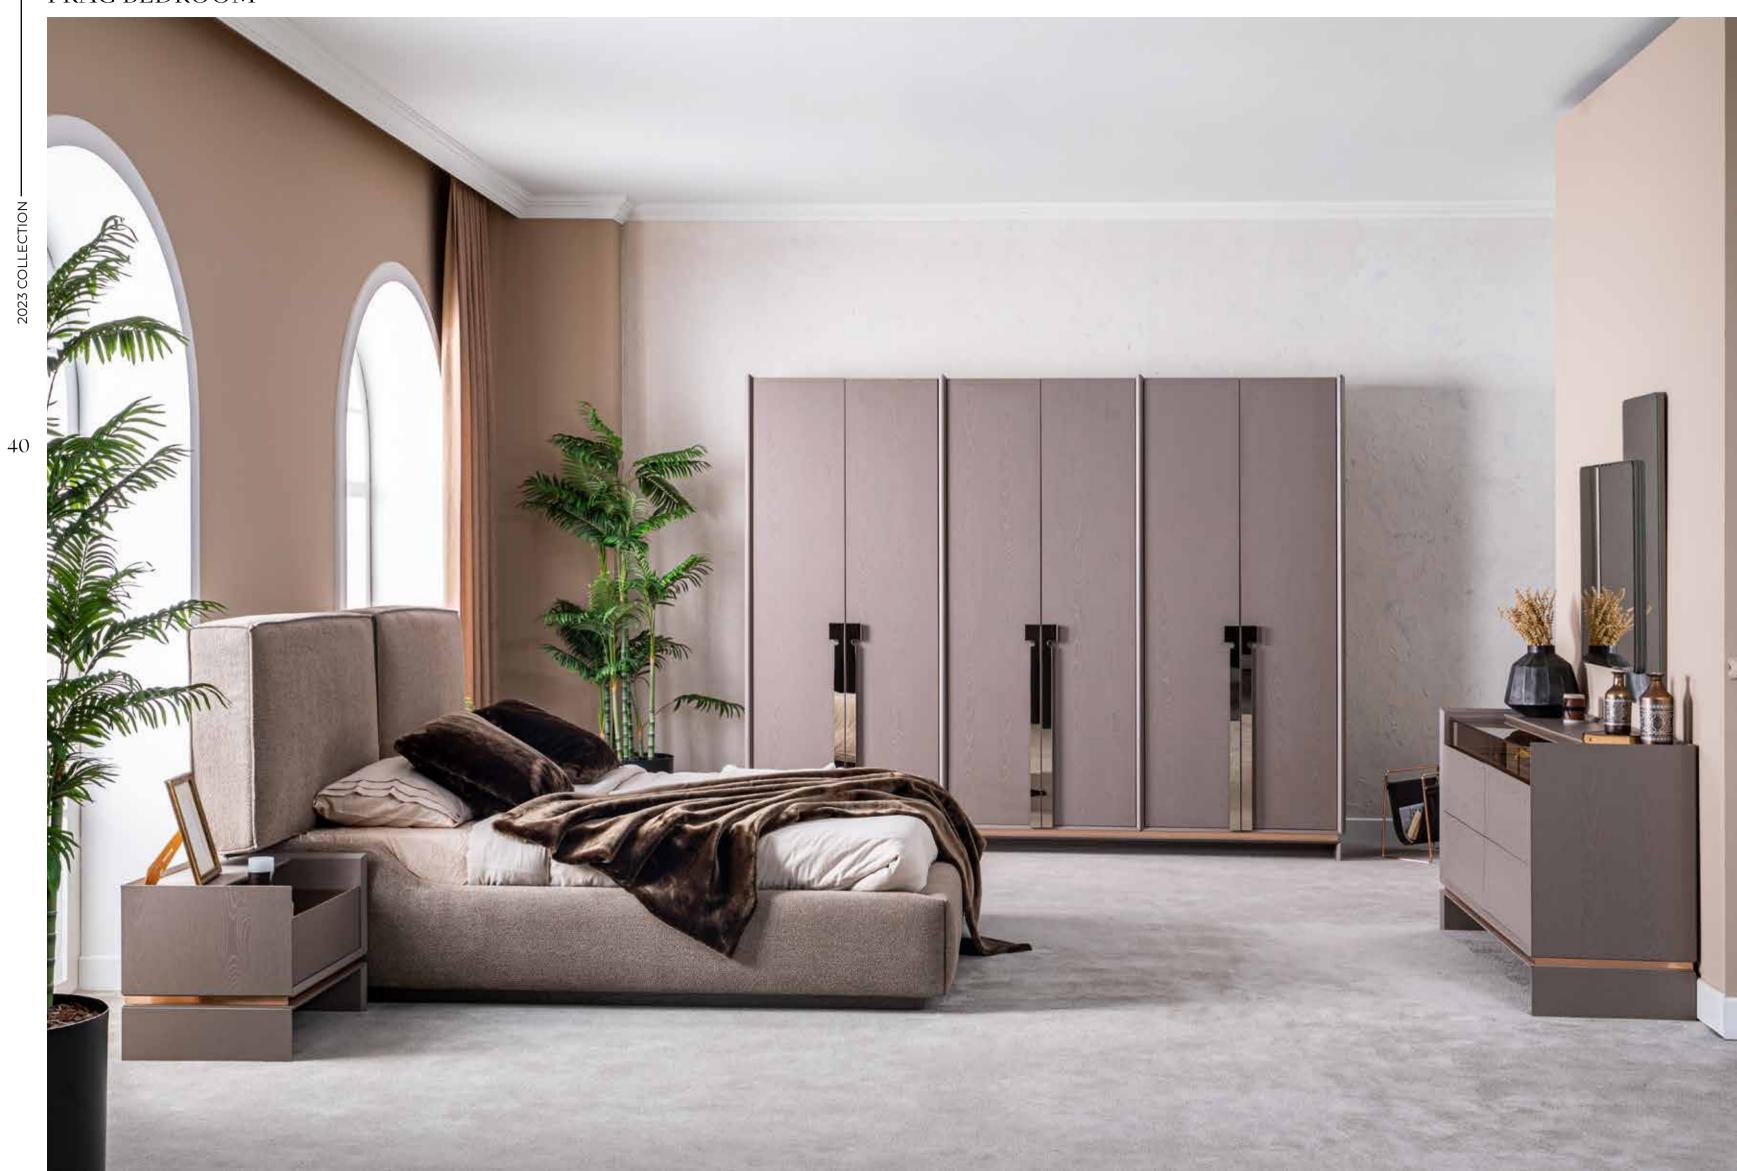

#### PRAG BEDROOM

 SPACE HARMONY AND ELEGANCE.
FLOW TOGETHER NATURALLY,
GIVING WAY TO
YOUR PERFECT
ROOM WHERE YOU
WILL HAVE THE
BEST SENSATIONS.

It is designed in order to offer you a breathtaking and refreshing living area with inegrity consisting of peaceful, streamlined touches as well as the simplicity. Desings that do not damage the originality of the environment being suitable foryour memories hidden in the flow of life giving an experianced sense.

### LARGE AND EXTRA STORAGE AREAS

It creates the difference at your home with 'Prag Bedroom' having strong, noble and aesthetic apperiance. Homes are more trendy and comfortable with ENMOBI designs which bringhigh-quality and functionality to your living space.

6 door wardrobe: w/2.742 h/2.210 2 door wardrobe: w/1.138 h/2.215 laundry cabinet: w/650 h/1.100 commode: w/650 h/475

### STRAIGHT LINES SIMPLE FORMS

| d/599 | bed:                        | w/2.046 | h/1.050 | d/2.326 |
|-------|-----------------------------|---------|---------|---------|
| d/599 | dresser:                    | w/1.500 | h/820   | d/475   |
| d/475 | dresser mirror:             | w/698   | h/696   | d/40    |
| d/475 | dresser vertical<br>mirror: | w/400   | h/1.000 | d/40    |