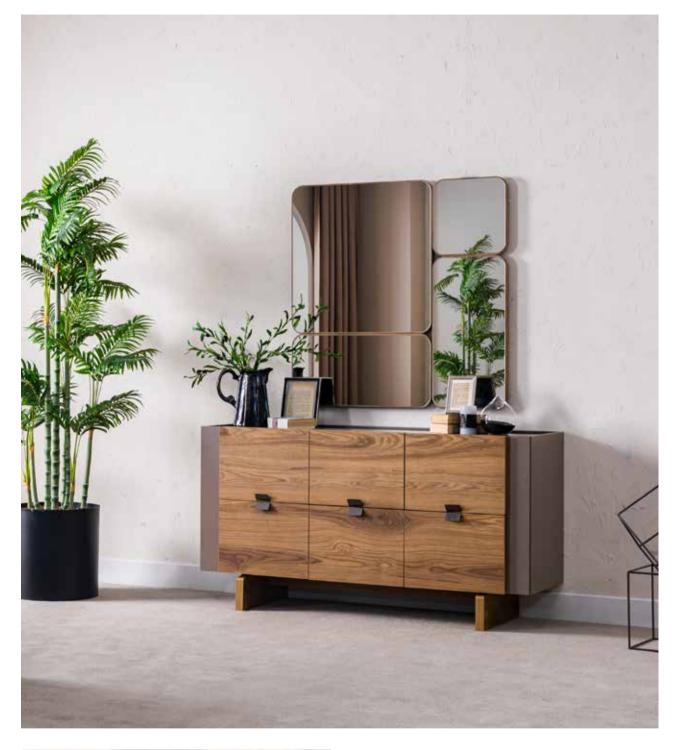

#### GENOVA BEDROOM

66

Furniture forms are also an ideal key in order to create a peaceful appearance. It will give a beautiful wiew to your bedroom with its different appearance. A design created for pleasant life with its modern appearance, as well as unique style dazzle.

### LET CHANGE FOLLOWS VOU

The decoration always follows the route of fashion. It surrounds our clothes colors, textures and patterns firstly and then ,our living spaces. This being he case, we should open the doors of our living spaces to colors and new forms...

6 door wardrobe: w/2.700 h/2.200 d/596 2 door wardrobe: w/1.110 h/2.200 d/596 laundry cabinet: w/650 h/1.100 d/490 bed headboard: w/2.506 h/1.218 w/650 h/451 commode: w/1.450 h/1.700 d/490-400-400 dresser: