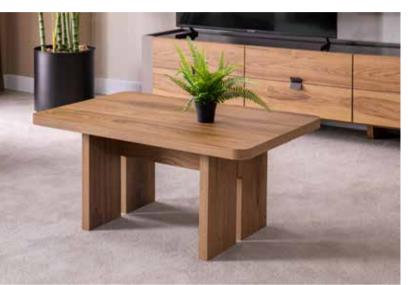

#### FELIX TV UNIT

tv unit: w/220 h/60 d/50

24

The most natural form of wood.. Designed with the excellent durability of the walnut tree, Felix reflects nature's unique side in the interiors.