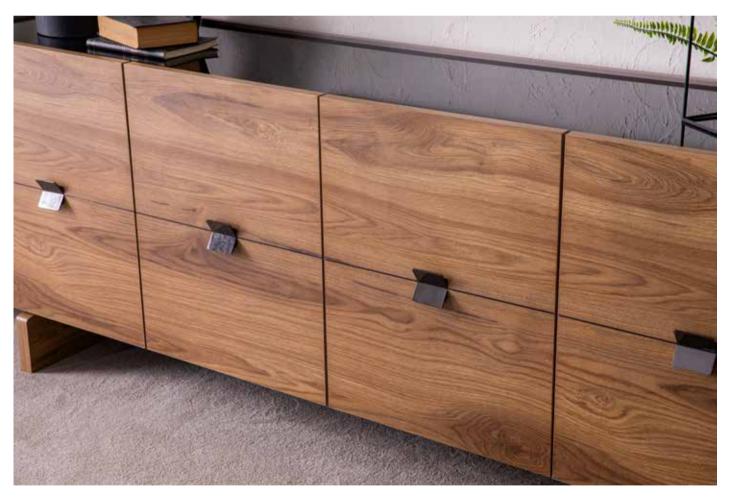

#### FELIX TV UNIT

tv unit: w/220 h/60 d/50

24

The most natural form of wood.. Designed with the excellent durability of the walnut tree, Felix reflects nature's unique side in the interiors.