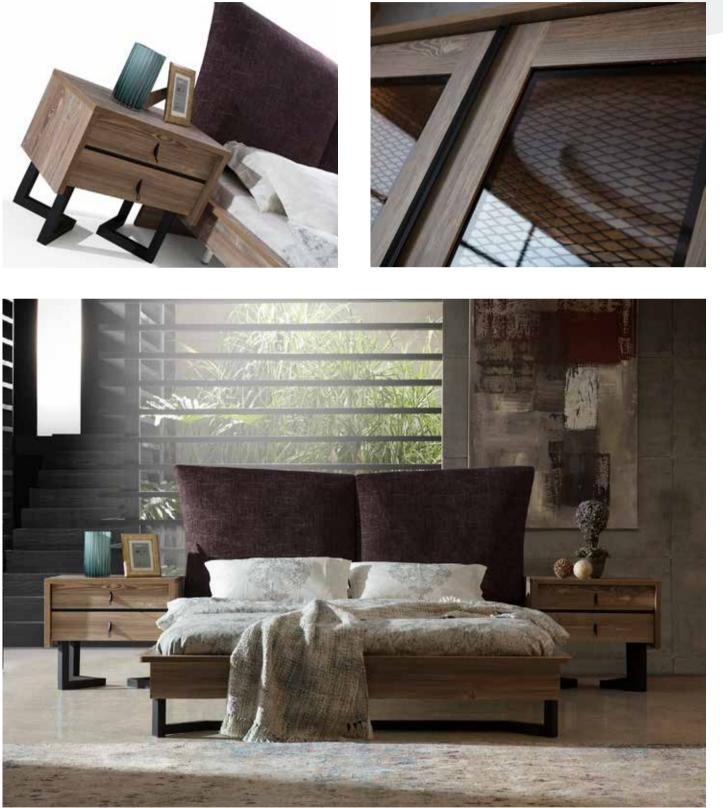

#### GENOVA BEDROOM

66

Furniture forms are also an ideal key in order to create a peaceful appearance. It will give a beautiful wiew to your bedroom with its different appearance. A design created for pleasant life with its modern appearance, as well as unique style dazzle.

### LET CHANGE FOLLOWS VOU

The decoration always follows the route of fashion. It surrounds our clothes colors, textures and patterns firstly and then ,our living spaces. This being he case, we should open the doors of our living spaces to colors and new forms...