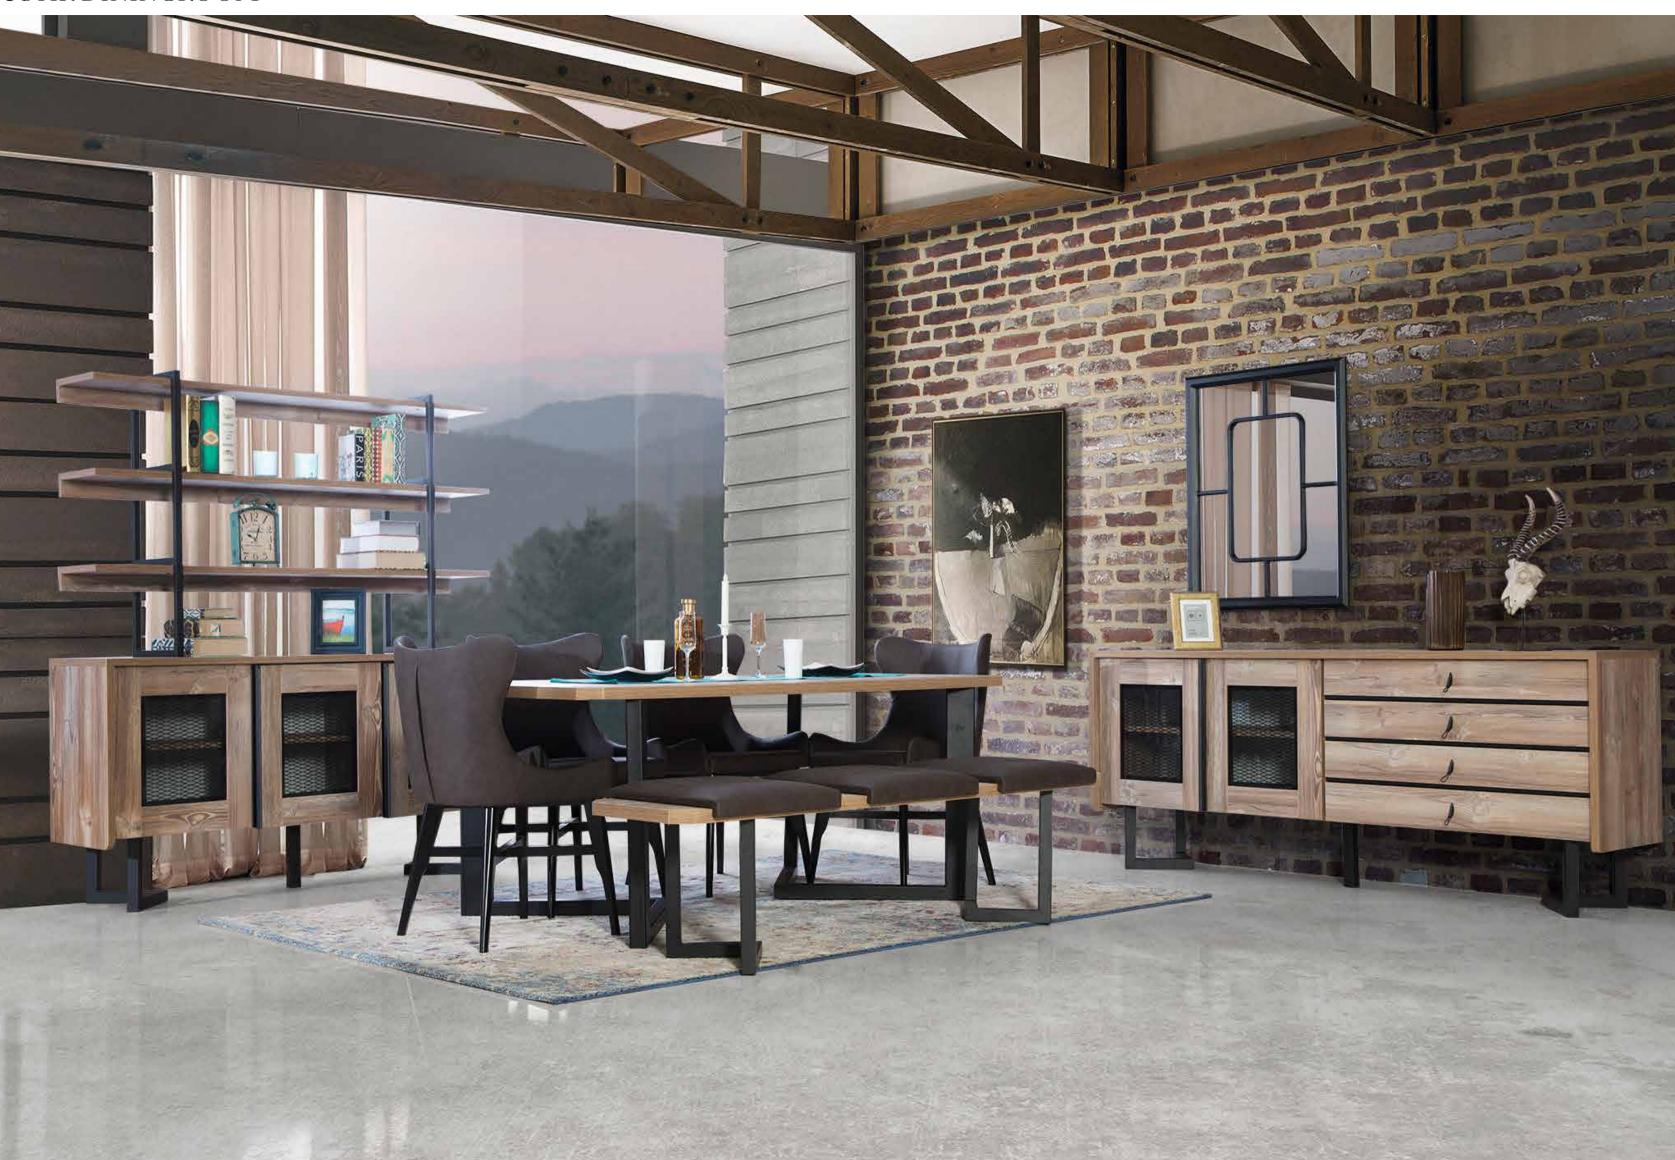

### RUSTIK DININGROOM

THE MOST IDEAL DESIGNS THAT INTEGRATE WITH YOUR UNIQUE PERSONALIT BROUCHT BY THE OF REGULAR LINES AND IRONIC FORMS, AESTHETICS AND DURABILITY...

Today, we favor simplicity, plain and minimal multifunctional designs... The expectation of being relaxing, facilitating and balancing instead of being crowded, confused and tiring takes the first place among living spaces as well as the relationships between people.

console mirror: w/900 h/1.000 console: w/2.080 h/900 d/450 table: w/1.080 h/765 d/1.000 bench: