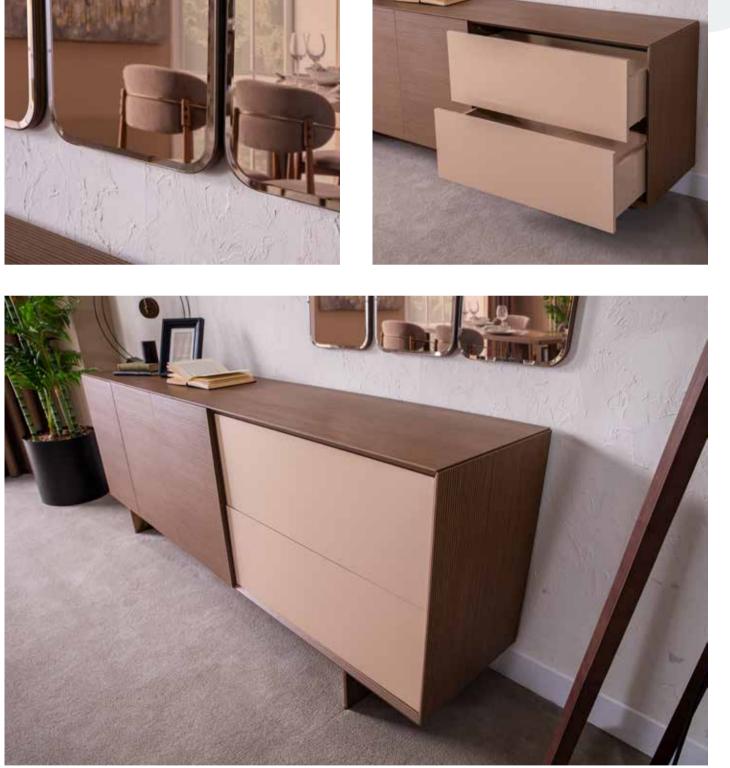

#### GENOVA TV UNIT

'Genova Tv Unit ' which we offer you with perfect workmanship and different and material quality and different design from others , gives relief to your ambient. This design, in which light color tones are used ,touches your soul by lighting your homes.

top block: w/650 h/1.000 d/268 tv unit: w/2.200 h/496 d/455