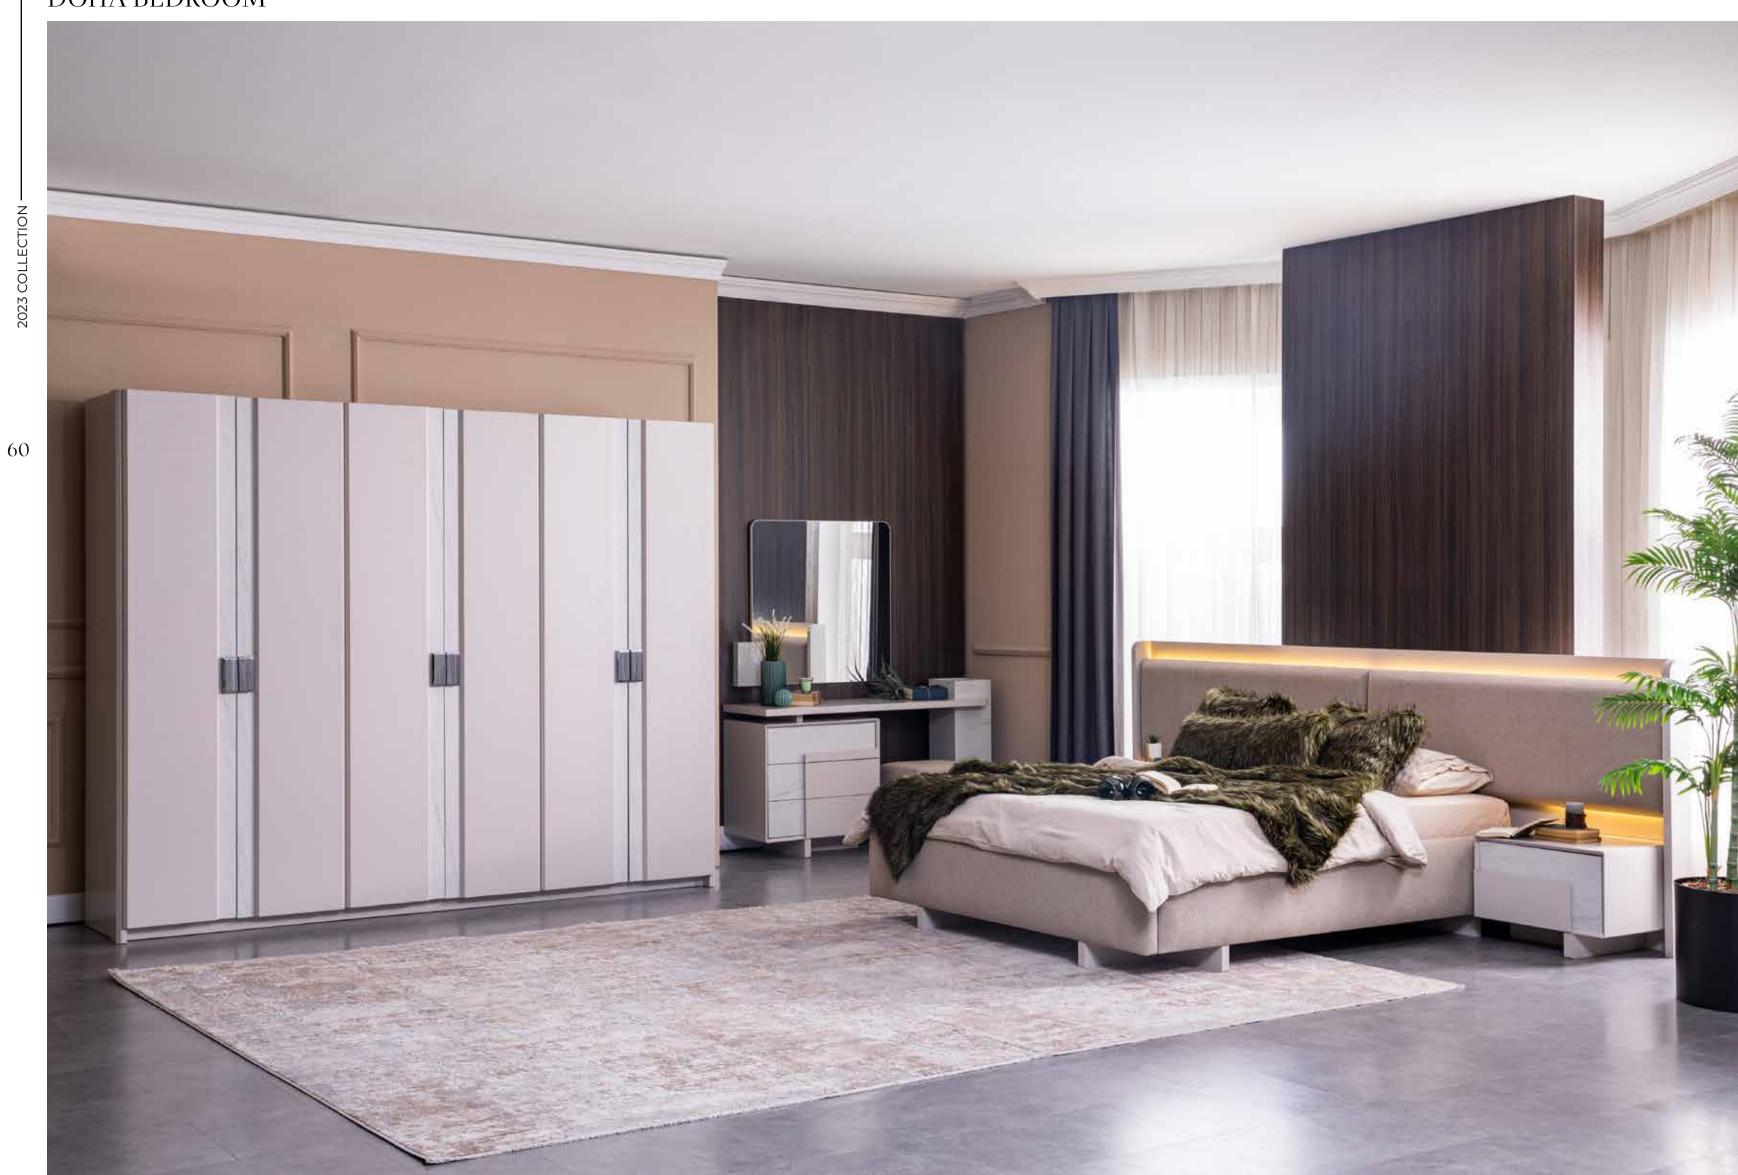

#### DOHA BEDROOM

### THE GREATEST COMPLEMENT TO YOUR ROOMS

Bedroom design is a matter of style. Imagine a bedroom with a scent of peace, reflect your style in your bedroom with sophisticated lines. In this design, we relax your soul and bring positive energy to your homes.

64

Furniture forms are also an ideal key in order to create a peaceful appearance. It will give a beautiful wiew to your bedroom with its different appearance. A design created for pleasant life with its modern appearance, as well as uniuqe style dazzle.

6 door wardrobe: w/2.700 h/2.200 d/588 2 door wardrobe: w/1.100 h/2.200 d/588 laundry cabinet: w/600 h/1.080 d/455 bed headboard: w/3.082 h/1.150 w/600 h/430 commode: dresser: w/1.518 h/800 dresser mirror: w/898 h/900