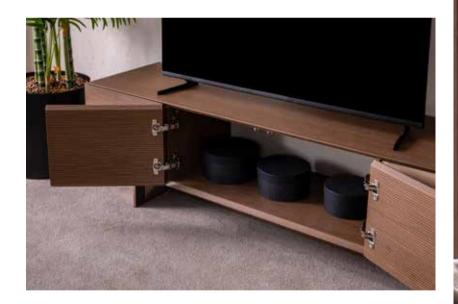

#### FELIX TV UNIT

tv unit: w/220 h/60 d/50

24

The most natural form of wood.. Designed with the excellent durability of the walnut tree, Felix reflects nature's unique side in the interiors.