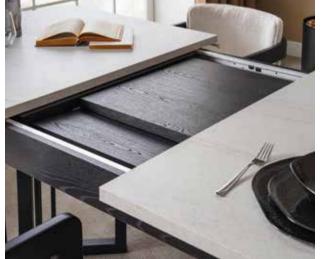

#### TORINO DININGROOM

66

Not compromising its modern line... Bringing a spacious atmosphere to living spaces with its plain and modern design, 'genova' functionality provides you with extra comfort. The geometric foot structure supports its modern stance.

### GRANDEUR AND GRACE

The places, where you feel good, are also the places where you will spend the most time. Appropriating your living spaces and enriching them with your personal pleasure and experiance increase the sense of belonging in our living spaces.You will find yourselves in this design and you will reach a state of comfort and harmony.

| console mirror: | w/1.016 | h/1.006 | 5   |
|-----------------|---------|---------|-----|
| console:        | w/2.200 | h/800   | d/d |
| pop up table:   | w/1.840 | h/780   | d/  |
| table:          | w/1.000 | h/450   | d/  |