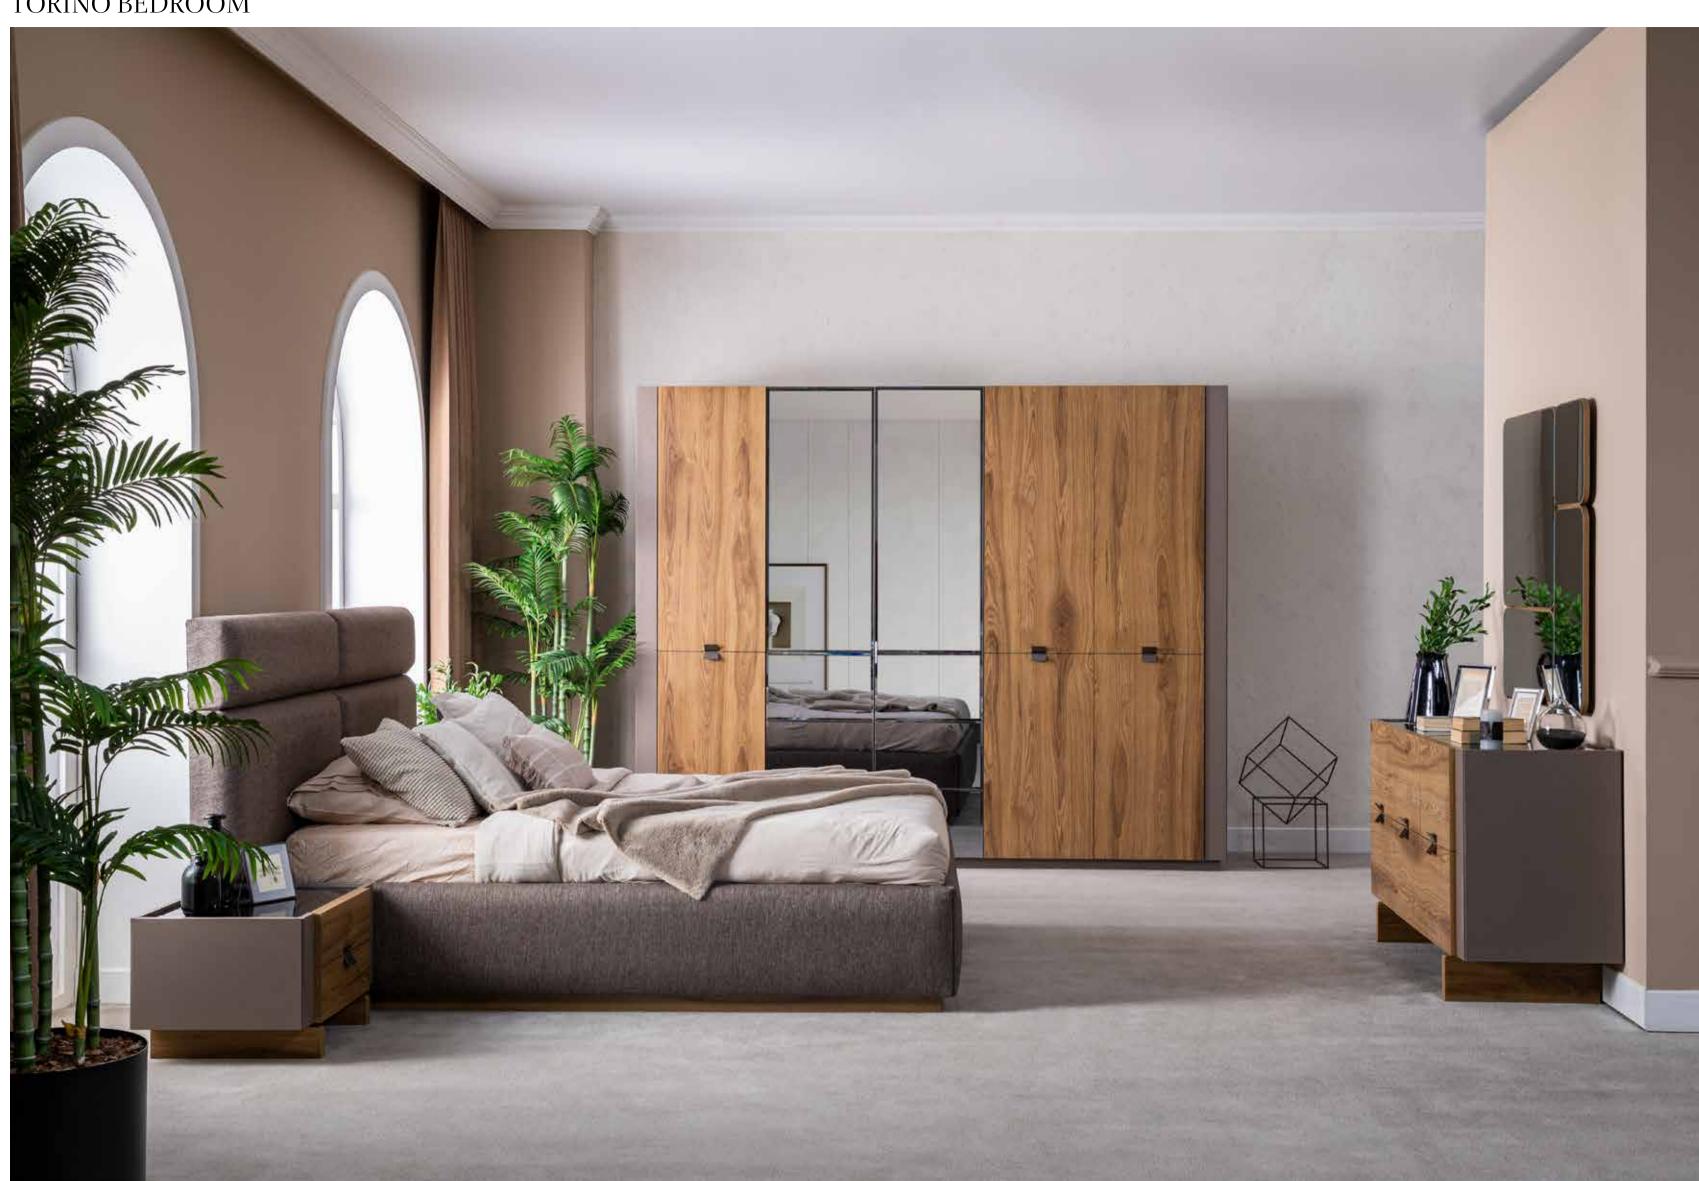

#### TORINO BEDROOM

66 EVERY PERSON HAS

The simplicity in which functionality and comfort are at the forefront springs to life thanks to the importance of the effect that it gives to the living area due to natural materials with design line applying to wood in the most appropriate manner and the useful products being the most suitable for bedrooms.

### LET CHANGE FOLLOWS VOU

This design, which emerges from the blending of aesthetics that adds movement to your spaces with the naturalness of wood, harmonizes with the elegance of the feet. A unique and relaxing ambiance, specially developed with wood and details, is ready to accompany happy moments.

6 door wardrobe: w/2.700 h/2.200 2 door wardrobe: w/1.190 h/2.200 laundry cabinet: w/690 h/1.100 bed headboard: w/2.250 h/1.214 w/690 h/400 commode: w/1.500 h/800 dresser: dresser mirror: w/1.016 h/1.006