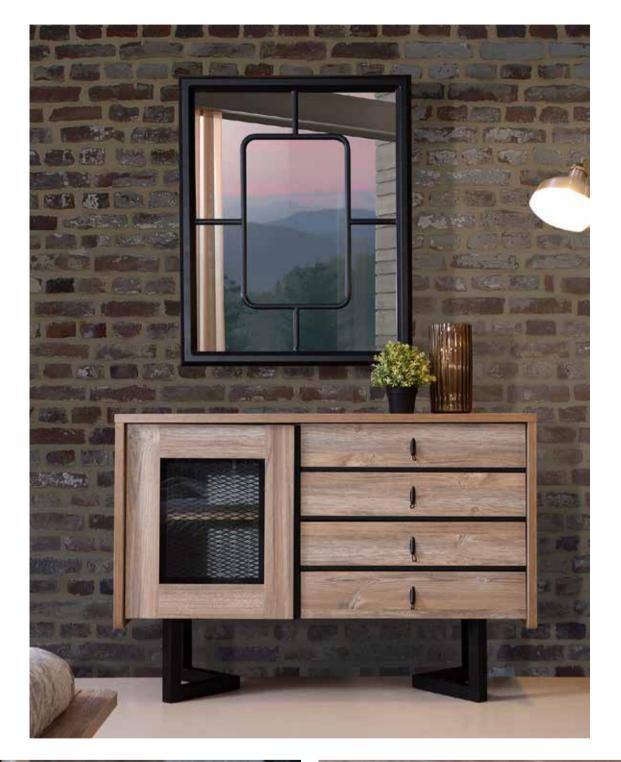

### SIMPLE PRESENTATION

## A product that reflects its own spirit to the place it dominated... It creates a new identity by preserving the fine details. This stunning appearance, successful to everyone's impulses, reasons to review this product, which is the center of attraction of the place..

console mirror: w/300 h/1.000 console: w/2.200 h/802 d/455 table: w/1.960 h/768 d/960

### UNUSUAL AND ELEGANT