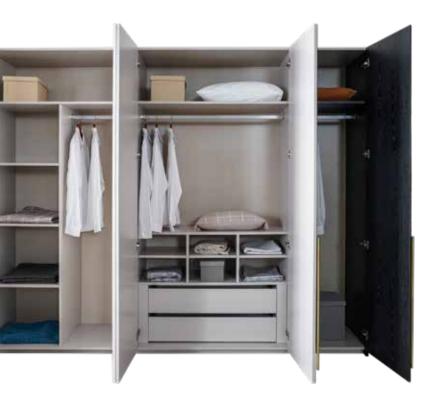

#### BETIS BEDROOM

**BETIS BEDROOM** 

A new design rises up from the center of minimal and modern... Adds elegancy to your house with the harmony of the wood and makes your life easier with practical functions.

**BETIS BEDROOM** / EN

### BETIS IMPRESSES WITH **ITS FUNCTIONALITY**

8

If you believe in a friendly and comfortable lifestyle, you know that the most important thing is to live in a place where you feel comfortable every day.

| door wardrobe: | w/135  | h/224  | ( |
|----------------|--------|--------|---|
| glass wardrop: | w/135  | h/224  | ( |
| commode:       | w/68   | h/46   | 0 |
| laundry:       | w/68   | h/111  | 0 |
| dresser:       | w/143  | h/90   | 0 |
| bed:           | w/205  | h/120  | ( |
| laundry:       | w/3411 | h/1100 | 0 |

### WOODEN MODERN ELEGANT

d/57 d/57 d/48 d/48 d/48 d/220 d/220