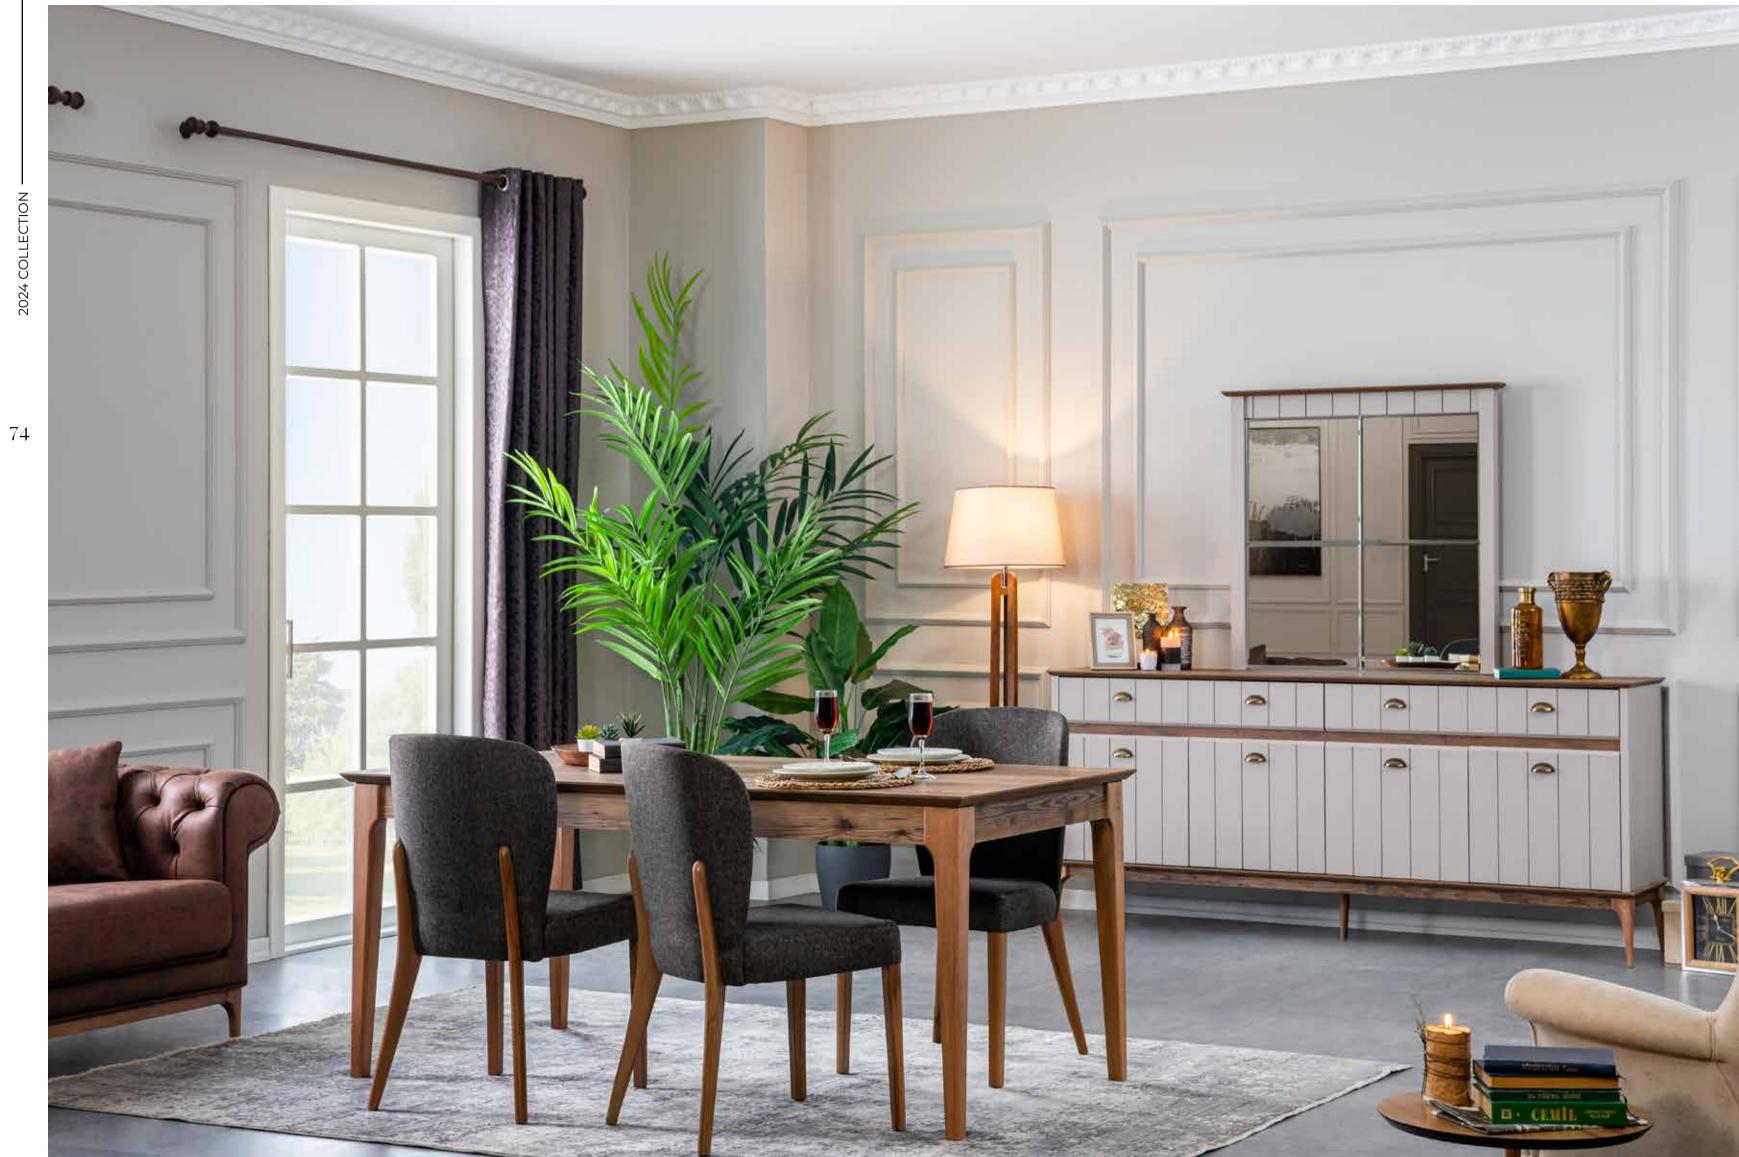

#### GENOVA DININGROOM

The design, which reveals warm effect created by wooden stands and attracts attention with its uniqueness, provides you the opportunity of easy to use. This concept creating livable spaces by combining different style with quality and aesthetic includes quite unusual and elegant details. It will change the air in your home, you will discover your specific styles.

WE HAVE DESIGNED SPECIALLY FOR THOSE WHO WANT TO REDESIGN THEIR LOCATIONS WITH A DIFFERENT PHILOSOPHY...

2024 COLLECTION