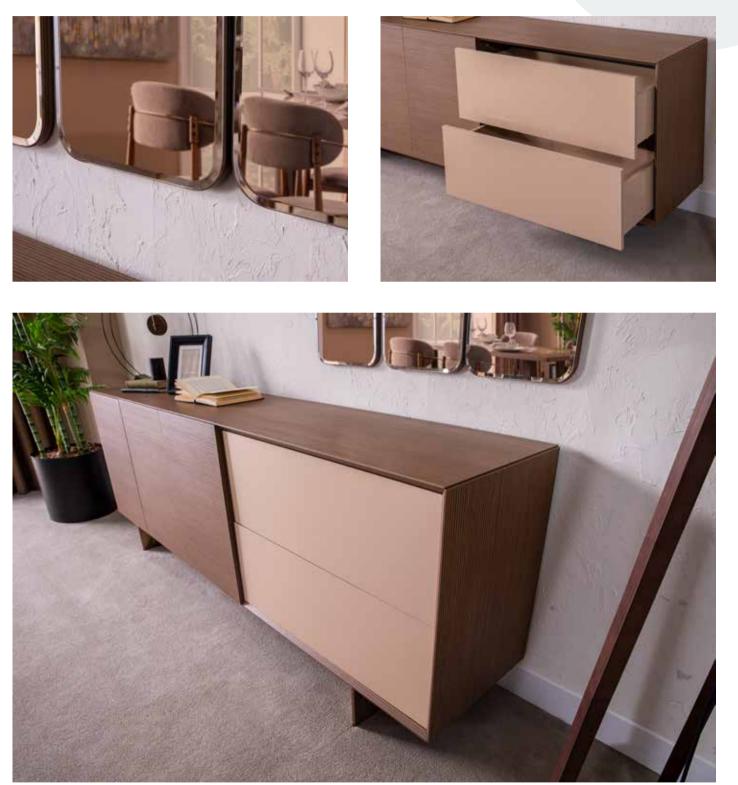

#### GENOVA TV UNIT

'Genova Tv Unit ' which we offer you with perfect workmanship and different and material quality and different design from others , gives relief to your ambient. This design, in which light color tones are used ,touches your soul by lighting your homes.

top block: w/650 h/1.000 d/268 tv unit: w/2.200 h/496 d/455