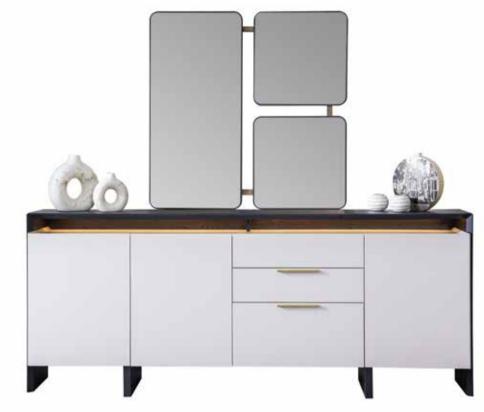

#### GENOVA DININGROOM

The design, which reveals warm effect created by wooden stands and attracts attention with its uniqueness, provides you the opportunity of easy to use. This concept creating livable spaces by combining different style with quality and aesthetic includes quite unusual and elegant details. It will change the air in your home, you will discover your specific styles.

WE HAVE DESIGNED SPECIALLY FOR THOSE WHO WANT TO REDESIGN THEIR LOCATIONS WITH A DIFFERENT PHILOSOPHY...

2024 COLLECTION