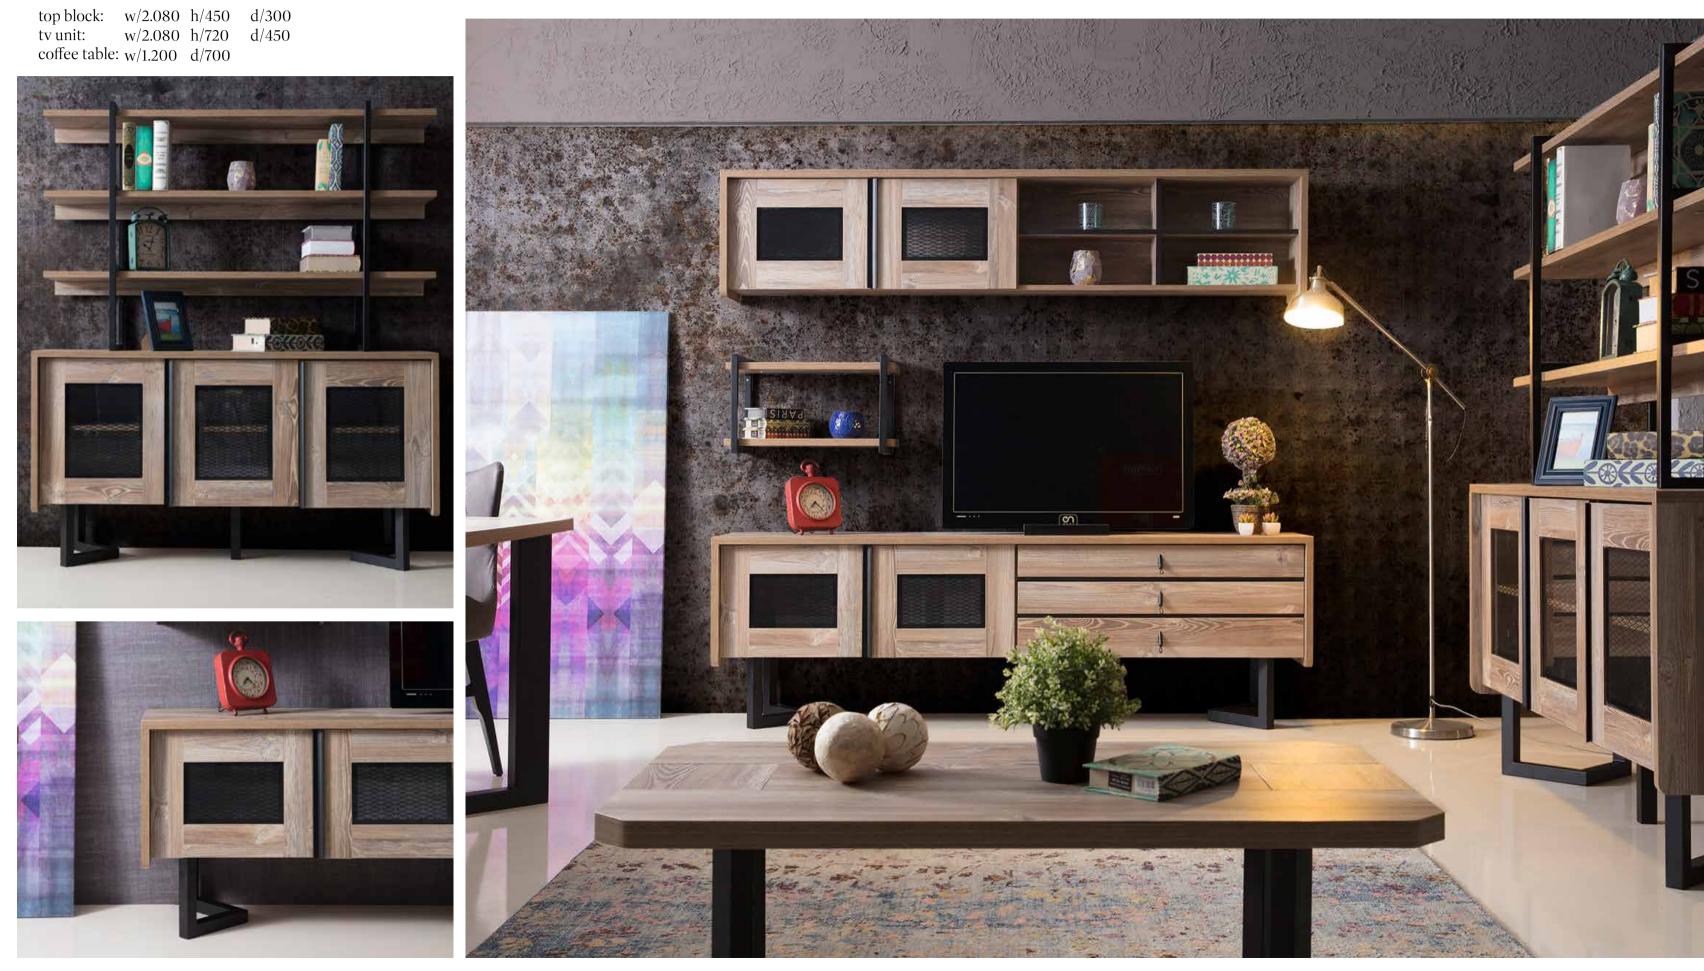

#### GENOVA DININGROOM

The design, which reveals warm effect created by wooden stands and attracts attention with its uniqueness, provides you the opportunity of easy to use. This concept creating livable spaces by combining different style with quality and aesthetic includes quite unusual and elegant details. It will change the air in your home, you will discover your specific styles.

#### GENOVA TV UNIT

'Genova Tv Unit ' which we offer you with perfect workmanship and different and material quality and different design from others , gives relief to your ambient. This design, in which light color tones are used ,touches your soul by lighting your homes.

top block: w/650 h/1.000 d/268 tv unit: w/2.200 h/496 d/455