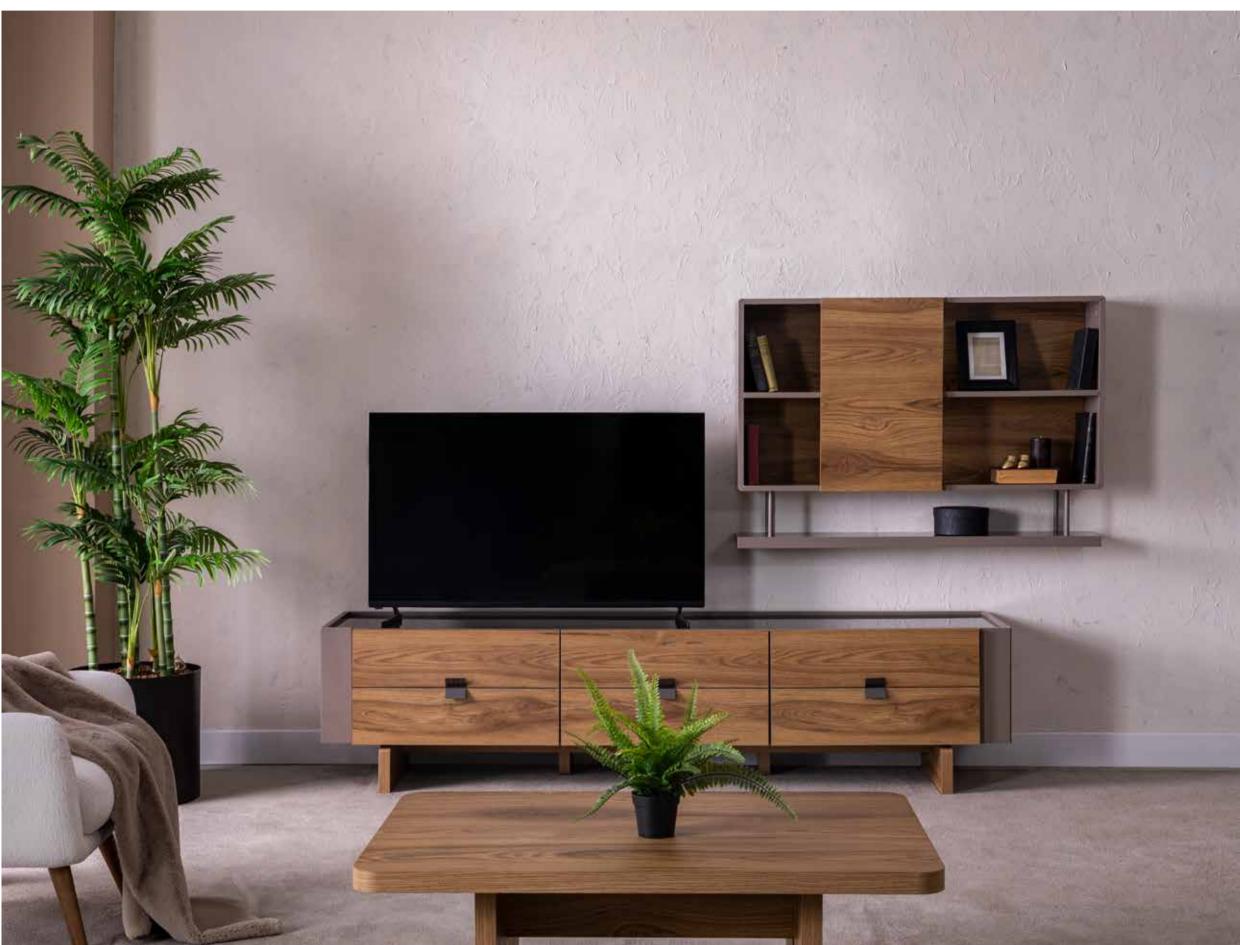

#### FELIX TV UNIT

tv unit: w/220 h/60 d/50

24

The most natural form of wood.. Designed with the excellent durability of the walnut tree, Felix reflects nature's unique side in the interiors.

#### GENOVA TV UNIT

'Genova Tv Unit ' which we offer you with perfect workmanship and different and material quality and different design from others , gives relief to your ambient. This design, in which light color tones are used ,touches your soul by lighting your homes.

top block: w/650 h/1.000 d/268 tv unit: w/2.200 h/496 d/455