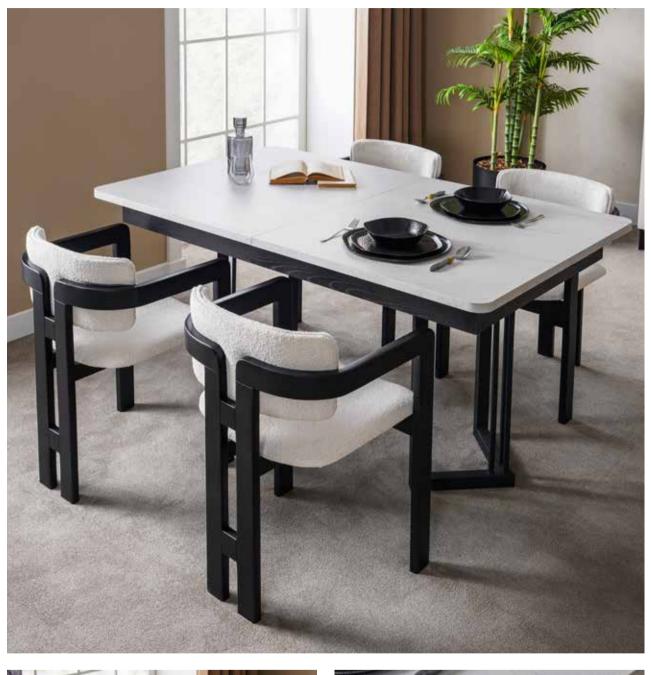

#### TORINO DININGROOM

66

Not compromising its modern line... Bringing a spacious atmosphere to living spaces with its plain and modern design, 'genova' functionality provides you with extra comfort. The geometric foot structure supports its modern stance.

### GRANDEUR AND GRACE

The places, where you feel good, are also the places where you will spend the most time. Appropriating your living spaces and enriching them with your personal pleasure and experiance increase the sense of belonging in our living spaces.You will find yourselves in this design and you will reach a state of comfort and harmony.

| console mirror: | w/1.016 | h/1.006 | 5   |
|-----------------|---------|---------|-----|
| console:        | w/2.200 | h/800   | d/d |
| pop up table:   | w/1.840 | h/780   | d/  |
| table:          | w/1.000 | h/450   | d/  |