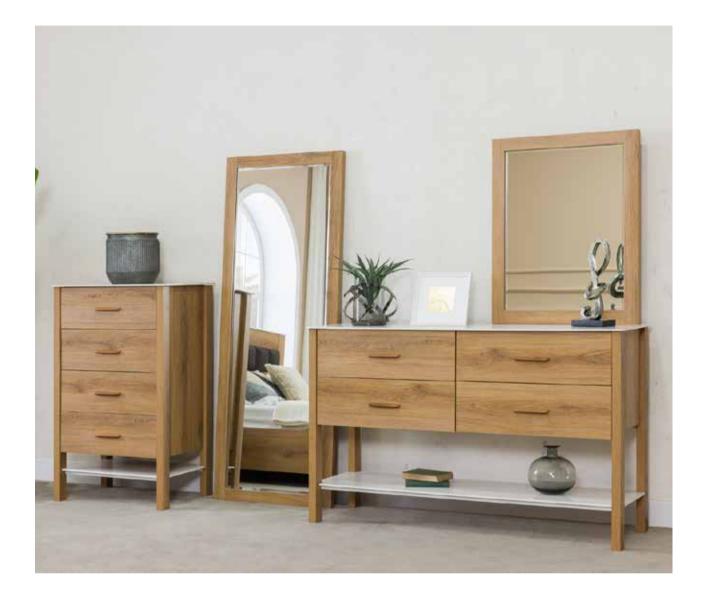

#### GENOVA BEDROOM

66

Furniture forms are also an ideal key in order to create a peaceful appearance. It will give a beautiful wiew to your bedroom with its different appearance. A design created for pleasant life with its modern appearance, as well as unique style dazzle.

### LET CHANGE FOLLOWS VOU

The decoration always follows the route of fashion. It surrounds our clothes colors, textures and patterns firstly and then ,our living spaces. This being he case, we should open the doors of our living spaces to colors and new forms...

6 door wardrobe: w/2.700 h/2.200 d/596 2 door wardrobe: w/1.110 h/2.200 d/596 laundry cabinet: w/650 h/1.100 d/490 bed headboard: w/2.506 h/1.218 w/650 h/451 commode: w/1.450 h/1.700 d/490-400-400 dresser:

### STRIKING CONCEPT

d/485