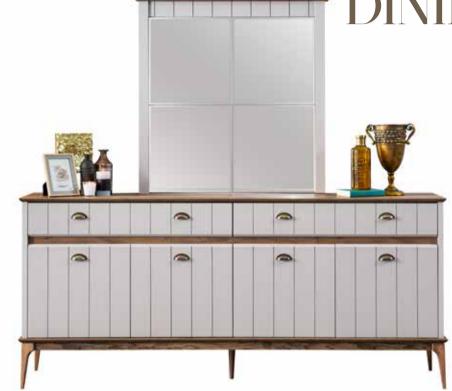

#### GENOVA DININGROOM

The design, which reveals warm effect created by wooden stands and attracts attention with its uniqueness, provides you the opportunity of easy to use. This concept creating livable spaces by combining different style with quality and aesthetic includes quite unusual and elegant details. It will change the air in your home, you will discover your specific styles.

WE HAVE DESIGNED SPECIALLY FOR THOSE WHO WANT TO REDESIGN THEIR LOCATIONS WITH A DIFFERENT PHILOSOPHY...

2024 COLLECTION