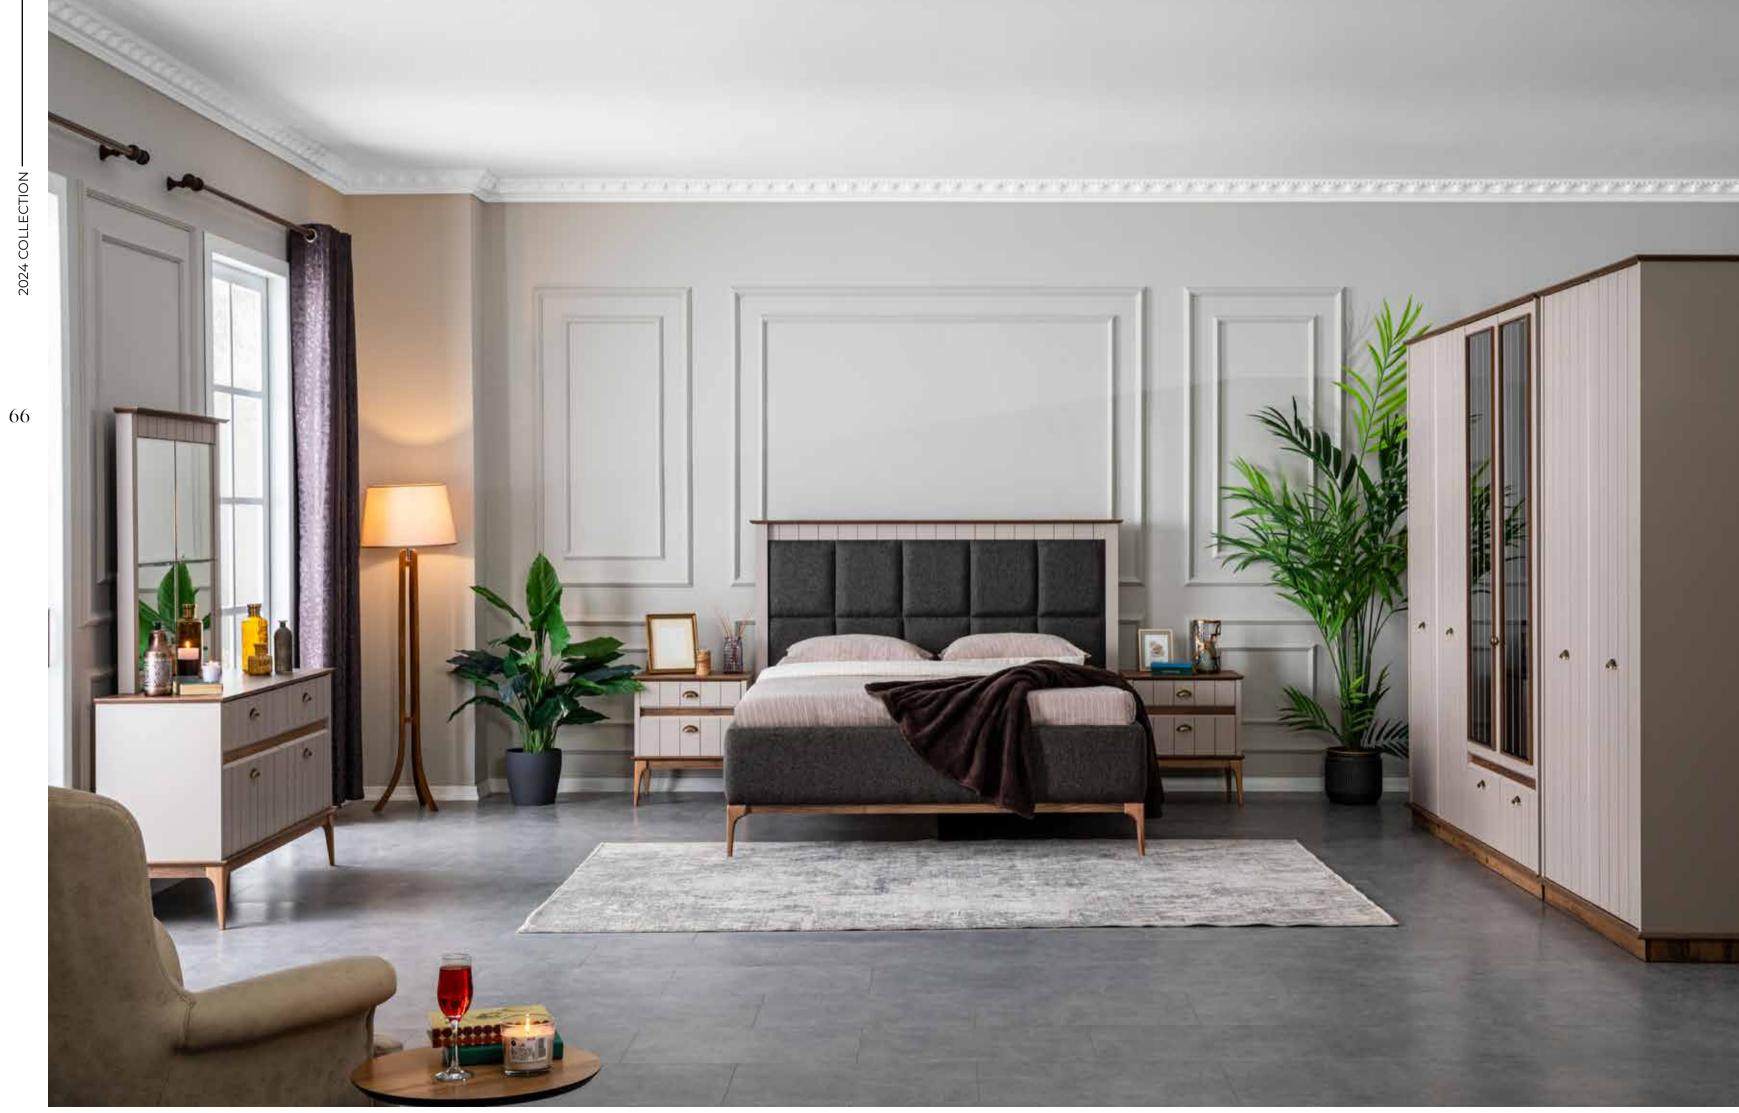

#### GENOVA BEDROOM

66

Furniture forms are also an ideal key in order to create a peaceful appearance. It will give a beautiful wiew to your bedroom with its different appearance. A design created for pleasant life with its modern appearance, as well as unique style dazzle.

### LET CHANGE FOLLOWS VOU

The decoration always follows the route of fashion. It surrounds our clothes colors, textures and patterns firstly and then ,our living spaces. This being he case, we should open the doors of our living spaces to colors and new forms...

6 door wardrobe: w/2.700 h/2.200 d/596 2 door wardrobe: w/1.110 h/2.200 d/596 laundry cabinet: w/650 h/1.100 d/490 bed headboard: w/2.506 h/1.218 w/650 h/451 commode: w/1.450 h/1.700 d/490-400-400 dresser:

### STRIKING CONCEPT

d/485