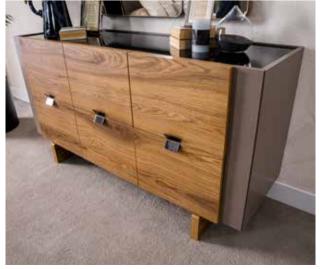

#### GENOVA BEDROOM

66

Furniture forms are also an ideal key in order to create a peaceful appearance. It will give a beautiful wiew to your bedroom with its different appearance. A design created for pleasant life with its modern appearance, as well as unique style dazzle.

### LET CHANGE FOLLOWS VOU

The decoration always follows the route of fashion. It surrounds our clothes colors, textures and patterns firstly and then ,our living spaces. This being he case, we should open the doors of our living spaces to colors and new forms...

6 door wardrobe: w/2.700 h/2.200 d/596 2 door wardrobe: w/1.110 h/2.200 d/596 laundry cabinet: w/650 h/1.100 d/490 bed headboard: w/2.506 h/1.218 w/650 h/451 commode: w/1.450 h/1.700 d/490-400-400 dresser: