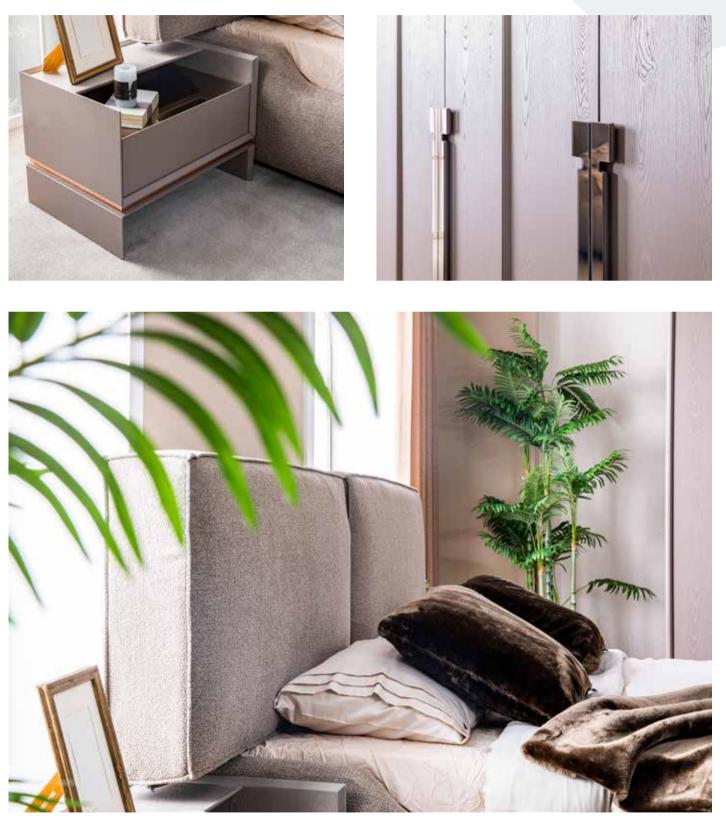

: w/650 h/1.000 d/268 tv unit: w/2.200 h/496 d/455









#### PRAG BEDROOM



 SPACE HARMONY AND ELEGANCE.
FLOW TOGETHER NATURALLY,
GIVING WAY TO
YOUR PERFECT
ROOM WHERE YOU
WILL HAVE THE
BEST SENSATIONS.



It is designed in order to offer you a breathtaking and refreshing living area with inegrity consisting of peaceful, streamlined touches as well as the simplicity. Desings that do not damage the originality of the environment being suitable foryour memories hidden in the flow of life giving an experianced sense.



### LARGE AND EXTRA STORAGE AREAS



It creates the difference at your home with 'Prag Bedroom' having strong, noble and aesthetic apperiance. Homes are more trendy and comfortable with ENMOBI designs which bringhigh-quality and functionality to your living space.











6 door wardrobe: w/2.742 h/2.210 2 door wardrobe: w/1.138 h/2.215 laundry cabinet: w/650 h/1.100 commode: w/650 h/475

### STRAIGHT LINES SIMPLE FORMS

| d/599 | bed:                        | w/2.046 | h/1.050 | d/2.326 |
|-------|-----------------------------|---------|---------|---------|
| d/599 | dresser:                    | w/1.500 | h/820   | d/475   |
| d/475 | dresser mirror:             | w/698   | h/696   | d/40    |
| d/475 | dresser vertical<br>mirror: | w/400   | h/1.000 | d/40    |

#### TORINO BEDROOM



66 EVERY PERSON HAS



The simplicity in which functionality and comfort are at the forefront springs to life thanks to the importance of the effect that it gives to the living area due to natural materials with design line applying to wood in the most appropriate manne