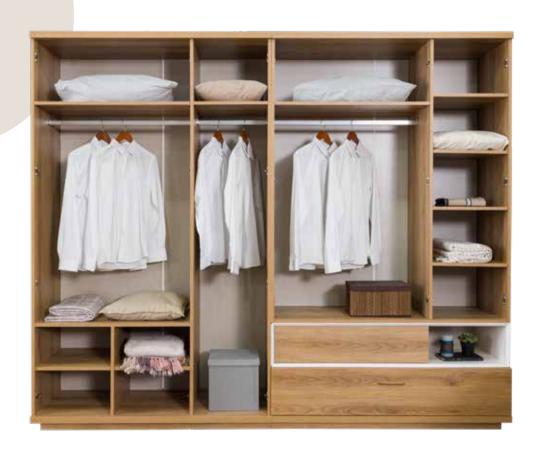

#### BETIS BEDROOM

**BETIS BEDROOM** 

A new design rises up from the center of minimal and modern... Adds elegancy to your house with the harmony of the wood and makes your life easier with practical functions.

**BETIS BEDROOM** / EN

### BETIS IMPRESSES WITH **ITS FUNCTIONALITY**

8

If you believe in a friendly and comfortable lifestyle, you know that the most important thing is to live in a place where you feel comfortable every day.

| door wardrobe: | w/135  | h/224  | ( |
|----------------|--------|--------|---|
| glass wardrop: | w/135  | h/224  | ( |
| commode:       | w/68   | h/46   | 0 |
| laundry:       | w/68   | h/111  | 0 |
| dresser:       | w/143  | h/90   | 0 |
| bed:           | w/205  | h/120  | ( |
| laundry:       | w/3411 | h/1100 | 0 |

### WOODEN MODERN ELEGANT

d/57 d/57 d/48 d/48 d/48 d/220 d/220